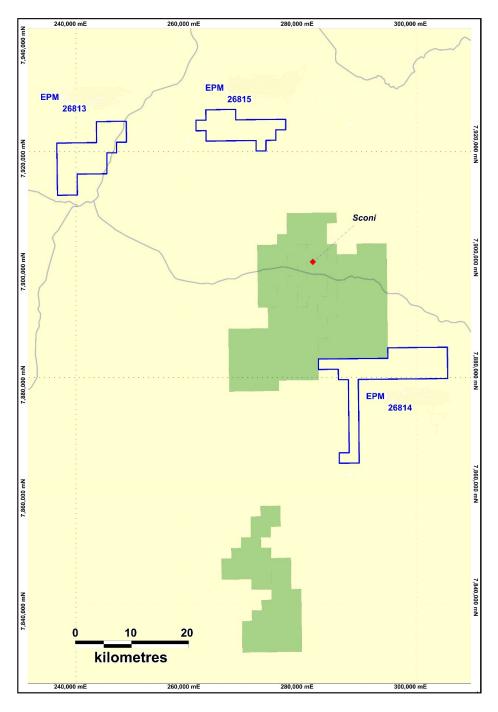

The 3 permits cover a total area of approximately 276 km² and are strategically located 20-50 kms from the reportedly most advanced cobalt project in Australia (ASX: AUZ "Sconi" ML10368). Sconi has recently attracted an offtake agreement from SK Innovation, a very large battery supplier and one of the largest companies listed on the Korean Stock Exchange.

Greenvale Exploration Areas EPM granted North West and South East of SCONI Project, QLD.

AUSMON RESOURCES LIMITED ABN 88 134 358 964

'World Tower" Suite 1312, 87-89 Liverpool Street, Sydney NSW 2000 Australia. PO BOX 20188 World Square, NSW 2002 Australia

Tel: 61 2 9264 6988 Fax: 61 2 9283 7166 Email: office@ausmonresources.com.au www.ausmonresources.com.au ASX code: AOA

Location of Licences (EL) and Application Permits (EPM)

On the grant of the 3 EPMs the Company will issue a total 10,714,288 fully paid ordinary shares to the vendor of New Base Metals Pty Ltd in accordance with the acquisition agreement executed in May 2018.