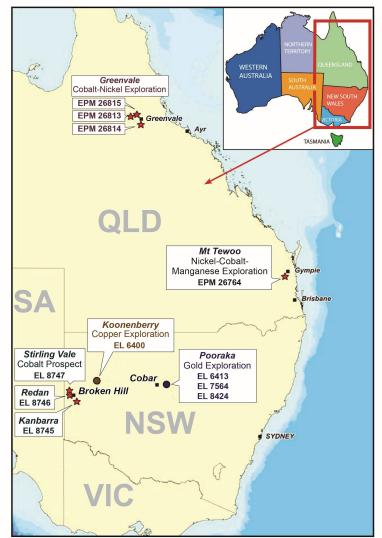

## GRANT OF EXPLORATION PERMITS EPM 26813, EPM 26814 AND EPM 26815 QUEENSLAND GREENVALE COBALT-NICKEL EXPLORATION AREAS

Ausmon Resources Limited ("Company") is pleased to announce that its wholly owned subsidiary New Base Metals Pty Ltd has been advised of the grant of 3 exploration permits for 100% interests, **EPM 26813**, **EPM 26814 and EPM 26815**, for 5 years effective from 5 November 2018 by the Queensland Government Department of Natural Resources, Mines and Energy following its application for those permits early this year.

The 3 permits cover a total area of approximately 276 km² and are strategically located 20-50 kms from the reportedly most advanced cobalt project in Australia (ASX: AUZ "Sconi" ML10368). Sconi has recently attracted an offtake agreement from SK Innovation, a very large battery supplier and one of the largest companies listed on the Korean Stock Exchange.

The first year work commitments on all 3 permits consist of technical review of historical data, geological and geophysical survey, mapping reconnaissance and rock chip sampling for a total minimum expenditure of \$60,000. The Company's consultant geologists will commence the work as soon as possible.

Tel: 61 2 9264 6988 Fax: 61 2 9283 7166 Email: office@ausmonresources.com.au www.ausmonresources.com.au ASX code: AOA

Location of Licences (EL) and Application Permits (EPM)

On the grant of the 3 EPMs the Company will issue a total 10,714,288 fully paid ordinary shares to the vendor of New Base Metals Pty Ltd in accordance with the acquisition agreement executed in May 2018.