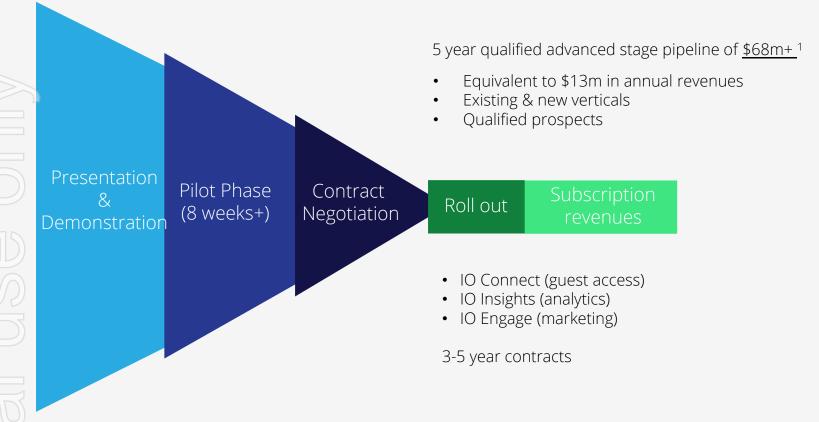

### Investment highlights

0

(((°

- Strong existing revenues 1HFY17 revenue of \$1.386m, up 26% pcp (\$1.9m annualised recurring revenues based on Q2 FY17)
- Recurring revenue base on minimum 3 year contract terms backed by blue chip customers
- Global growth opportunity targeting an \$8.5bn market with existing convertible pipeline totaling \$68m over 5 years (circa \$13m per annum)
- Strong penetration into growing number of verticals (Retail, Transit, Education, Government)
  - Recent major contract wins announced in 2017 (Durham University, City of Cincinnati, Brazil expansion (Aliansce)
- New revenues streams accruing in current quarter (Q3 FY17) from Data Science & Advertising Sponsorships

### Qualified sales pipeline snapshot

<sup>1</sup>Assuming full roll out and 5 year contract terms excluding additional revenues from advertising and data services. Defined as proposals presented, pilots underway and submissions