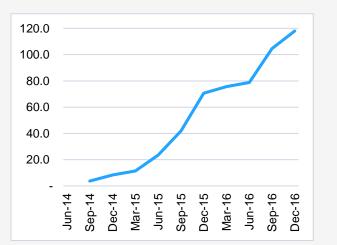

on fees for access to Skyfii's 'IO' data analytics platform
- Non-recurring revenues are generated from implementation and upfront setup fees and through the upsell of other transactions and services including marketing and content delivery tools and data science capabilities



### Significant growth in recurring revenues

Recurring revenues from subscriptions and managed services continues to accelerate



Annualised Recurring Revenues



- Strong growth in recurring revenues to to A\$883k in 1HFY17, up 117% on pcp
- Current annualised recurring revenues of A\$1.9m, up 115% on pcp\*





### Strong growth in analytics and marketing capability

Data analytics grows to 120 million visits per quarter, marketing capability to 6.7 million users\*



**Quarterly Customer Visits (millions)** 



#### **Total User Registrations (millions)**



\* As at 31 December 2016



### Milestones achieved – FY16 & year to date









# GROWTH STRATEGY AND EXECUTION

### Sales in growing number of verticals and geographies



### Pathway to profitability





### PROVEN TEAM

### Fit for purpose, experienced board



DAR

 $\cap$ 

#### JAMES SCOTT Non-Executive Chairman

• COO at Seven Group Holdings (ASX:SVW)



#### WAYNE ARTHUR Chief Executive Officer

• 15+ years global media sales experience

• Ex EYE Corp (now Champ Private Equity) and Titan Media Group



### ANDREW JOHNSON

- Current Chairman at Vodafone/BeMobile
- Managing Director of Delta Systems

### Specialist leadership team



#### WAYNE ARTHUR Chief Executive Officer

- 15+ years global media sales experience
- Ex EYE Cor