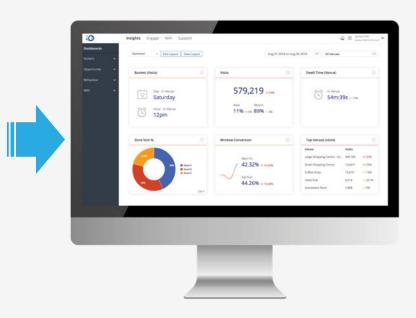

### The Skyfii IO platform has 3 key elements

| Excilinant  | -                                                     |                                                                                                                                                                                                                                         | Feb 10 2015 to Mar                                                                                                                                                                                                                                                                                                                                                                                                                                                                                                                                                                                                                                                                                                                                                                                                                                                                                                                                                                                                                                                                                                                                                                                                                                                                                                                                                                                                                                                                                                                                                                                                                                                                                                                                                                                                                                                                                                                                                                                                                                                                                            | 52% IV Aneue                                                                              |
|-------------|-------------------------------------------------------|-----------------------------------------------------------------------------------------------------------------------------------------------------------------------------------------------------------------------------------------|---------------------------------------------------------------------------------------------------------------------------------------------------------------------------------------------------------------------------------------------------------------------------------------------------------------------------------------------------------------------------------------------------------------------------------------------------------------------------------------------------------------------------------------------------------------------------------------------------------------------------------------------------------------------------------------------------------------------------------------------------------------------------------------------------------------------------------------------------------------------------------------------------------------------------------------------------------------------------------------------------------------------------------------------------------------------------------------------------------------------------------------------------------------------------------------------------------------------------------------------------------------------------------------------------------------------------------------------------------------------------------------------------------------------------------------------------------------------------------------------------------------------------------------------------------------------------------------------------------------------------------------------------------------------------------------------------------------------------------------------------------------------------------------------------------------------------------------------------------------------------------------------------------------------------------------------------------------------------------------------------------------------------------------------------------------------------------------------------------------|-------------------------------------------------------------------------------------------|
| Nine Y      | Cannod ad Name                                        | Nonlineations 🔅                                                                                                                                                                                                                         | Qualitino 🔅                                                                                                                                                                                                                                                                                                                                                                                                                                                                                                                                                                                                                                                                                                                                                                                                                                                                                                                                                                                                                                                                                                                                                                                                                                                                                                                                                                                                                                                                                                                                                                                                                                                                                                                                                                                                                                                                                                                                                                                                                                                                                                   | Visitation                                                                                |
| Departmente | 39                                                    | 27,721                                                                                                                                                                                                                                  | Image: Street | 1,726                                                                                     |
|             | Bucket (Villa)                                        | Tool MH Signape                                                                                                                                                                                                                         | No Commerce Steel 🔅                                                                                                                                                                                                                                                                                                                                                                                                                                                                                                                                                                                                                                                                                                                                                                                                                                                                                                                                                                                                                                                                                                                                                                                                                                                                                                                                                                                                                                                                                                                                                                                                                                                                                                                                                                                                                                                                                                                                                                                                                                                                                           | 70,004                                                                                    |
|             | T2 Sunday   Sunday Tape of these   Tape of these Tape | 6,183 Jan<br>46% 52%                                                                                                                                                                                                                    | Im Heat   galdwaphing 627 -28   meaning 108 428   dependences 108 428   dependences 108 428   dependences 208 4   dependences 208 4                                                                                                                                                                                                                                                                                                                                                                                                                                                                                                                                                                                                                                                                                                                                                                                                                                                                                                                                                                                                                                                                                                                                                                                                                                                                                                                                                                                                                                                                                                                                                                                                                                                                                                                                                                                                                                                                                                                                                                           | Ни Ним   доцклоп 2021 ЧТВ.   ролколол 2021 ЧТВ.   ролколол 2021 ЧТВ.   ролколол 2021 ЧТВ. |
|             | Are that to                                           | Top Empiries 💿                                                                                                                                                                                                                          | Val. Inspanip                                                                                                                                                                                                                                                                                                                                                                                                                                                                                                                                                                                                                                                                                                                                                                                                                                                                                                                                                                                                                                                                                                                                                                                                                                                                                                                                                                                                                                                                                                                                                                                                                                                                                                                                                                                                                                                                                                                                                                                                                                                                                                 | that facamip                                                                              |
|             |                                                       | Columny Here   Saudi Signa Avain 2001 11 (11)   Bandhillis (858) 11 (11)   Bandhillis (858) 11 (11)   Bandhillis (858) 11 (11)   Bandhillis (858) 11 (11)   Bandhillis (11) 11 (11)   Bandhillis (11) 11 (11)   Bandhillis (11) 11 (11) | Count of Value Halts   1 9,040 Vells   2 40,000 Vells   3 20,000 Vells   4 10,000 Vells   5 10,000 Vells   6 10,000 Vells   1 10,000 Vells                                                                                                                                                                                                                                                                                                                                                                                                                                                                                                                                                                                                                                                                                                                                                                                                                                                                                                                                                                                                                                                                                                                                                                                                                                                                                                                                                                                                                                                                                                                                                                                                                                                                                                                                                                                                                                                                                                                                                                    | Explore Let (M) MM   0 MOM A/M   0 MOM A/M   2 MOM A/M   3 MOM A/M   4 MOM A/M            |