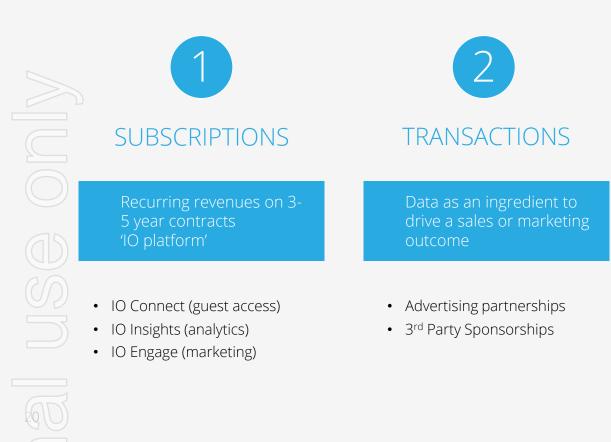

### Revenue Generated Across 3 Streams

3

**SERVICES** 

effective use of data

• Data science services

• Data consultancy