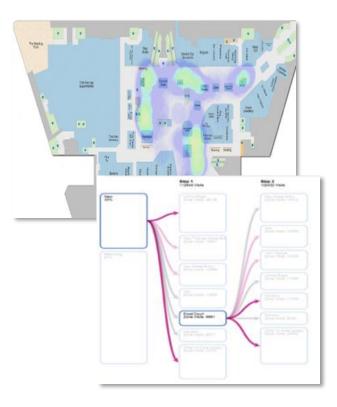

#### Determine which zones are the key centre attractors

How many people use the food court and nothing else? And of the people that use the food court what other areas of the centre do they shop and when?

#### Action:

Using our real time travel pathing capability and heat mapping feature we can plot and predict zone based conversion and dwell time to identify key zones

#### Outcome:

Re-orientation of food court precinct to drive more centre wide foot flow