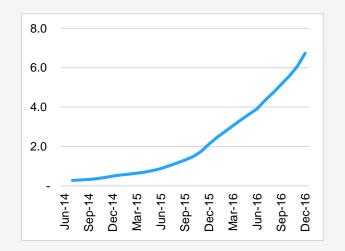

### Strong growth in analytics and marketing capability

Data analytics grows to 120 million visits per quarter, marketing capability to 6.7 million users\*

**Quarterly Customer Visits (millions)** 

#### **Total User Registrations (millions)**

\* As at 31 December 2016