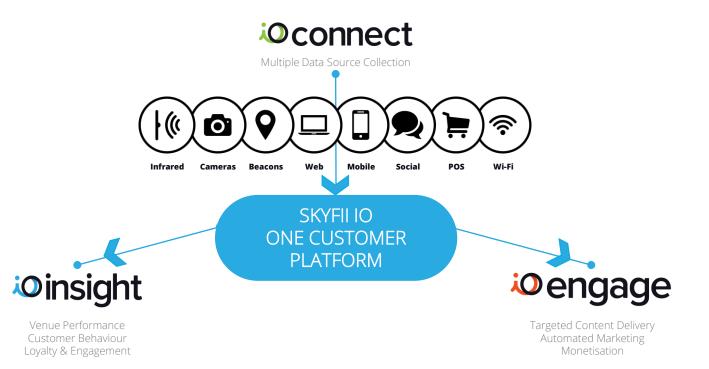

### The Skyfii IO platform has 3 key elements

| Excilinant  | -                                                     |                                                                                                                                                                                                                                         | Feb 10 2015 to Mar                                                                                                                                                                                                                                                                                                                                                                                                                                                                                                                                                                                                                                                                                                                                                                                                                                                                                                                                                                                                                                                                                                                                                                                                                                                                                                                                                                                                                                                                                                                                                                                                                                                                                                                                                                                                                                                                                                                                                                                                                                                                                            | 52% IV Aneue                                                                              |
|-------------|-------------------------------------------------------|-----------------------------------------------------------------------------------------------------------------------------------------------------------------------------------------------------------------------------------------|---------------------------------------------------------------------------------------------------------------------------------------------------------------------------------------------------------------------------------------------------------------------------------------------------------------------------------------------------------------------------------------------------------------------------------------------------------------------------------------------------------------------------------------------------------------------------------------------------------------------------------------------------------------------------------------------------------------------------------------------------------------------------------------------------------------------------------------------------------------------------------------------------------------------------------------------------------------------------------------------------------------------------------------------------------------------------------------------------------------------------------------------------------------------------------------------------------------------------------------------------------------------------------------------------------------------------------------------------------------------------------------------------------------------------------------------------------------------------------------------------------------------------------------------------------------------------------------------------------------------------------------------------------------------------------------------------------------------------------------------------------------------------------------------------------------------------------------------------------------------------------------------------------------------------------------------------------------------------------------------------------------------------------------------------------------------------------------------------------------|-------------------------------------------------------------------------------------------|
| Nine Y      | Cannod ad Name                                        | Nonlineations 🔅                                                                                                                                                                                                                         | Qualitino 🔅                                                                                                                                                                                                                                                                                                                                                                                                                                                                                                                                                                                                                                                                                                                                                                                                                                                                                                                                                                                                                                                                                                                                                                                                                                                                                                                                                                                                                                                                                                                                                                                                                                                                                                                                                                                                                                                                                                                                                                                                                                                                                                   | Visitation                                                                                |
| Departmente | 39                                                    | 27,721                                                                                                                                                                                                                                  | Image: Street | 1,726                                                                                     |
|             | Bucket (Villa)                                        | Tool MH Signape                                                                                                                                                                                                                         | No Commerce Steel 🔅                                                                                                                                                                                                                                                                                                                                                                                                                                                                                                                                                                                                                                                                                                                                                                                                                                                                                                                                                                                                                                                                                                                                                                                                                                                                                                                                                                                                                                                                                                                                                                                                                                                                                                                                                                                                                                                                                                                                                                                                                                                                                           | 70,004                                                                                    |
|             | T2 Sunday   Sunday Tape of these   Tape of these Tape | 6,183 Jan<br>46% 52%                                                                                                                                                                                                                    | Im Heat   galdwaphing 627 -28   meaning 108 428   dependences 108 428   dependences 108 428   dependences 208 4   dependences 208 4                                                                                                                                                                                                                                                                                                                                                                                                                                                                                                                                                                                                                                                                                                                                                                                                                                                                                                                                                                                                                                                                                                                                                                                                                                                                                                                                                                                                                                                                                                                                                                                                                                                                                                                                                                                                                                                                                                                                                                           | Ни Ним   доцклоп 2021 ЧТВ.   ролколол 2021 ЧТВ.   ролколол 2021 ЧТВ.   ролколол 2021 ЧТВ. |
|             | Are that to                                           | Top Empiries 💿                                                                                                                                                                                                                          | Val. Inspanip                                                                                                                                                                                                                                                                                                                                                                                                                                                                                                                                                                                                                                                                                                                                                                                                                                                                                                                                                                                                                                                                                                                                                                                                                                                                                                                                                                                                                                                                                                                                                                                                                                                                                                                                                                                                                                                                                                                                                                                                                                                                                                 | that facamip                                                                              |
|             |                                                       | Columny Here   Saudi Signa Avain 2001 11 (11)   Bandhillis (858) 11 (11)   Bandhillis (858) 11 (11)   Bandhillis (858) 11 (11)   Bandhillis (858) 11 (11)   Bandhillis (11) 11 (11)   Bandhillis (11) 11 (11)   Bandhillis (11) 11 (11) | Count of Value Halts   1 9,040 Vells   2 40,000 Vells   3 20,000 Vells   4 10,000 Vells   5 10,000 Vells   6 10,000 Vells   1 10,000 Vells                                                                                                                                                                                                                                                                                                                                                                                                                                                                                                                                                                                                                                                                                                                                                                                                                                                                                                                                                                                                                                                                                                                                                                                                                                                                                                                                                                                                                                                                                                                                                                                                                                                                                                                                                                                                                                                                                                                                                                    | Explore Let (M) MM   0 MOM A/M   0 MOM A/M   2 MOM A/M   3 MOM A/M   4 MOM A/M            |

**Oconnect** 

Data collection, secure guest access

Real time customer behavioural analytics

<sup>io</sup>engage

Data driven, location based marketing engagement