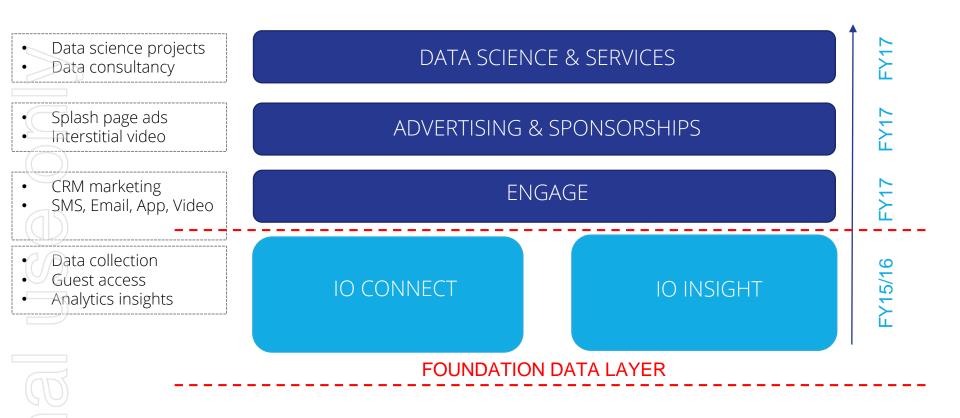

### Revenue Generated Across 3 Streams

3

**SERVICES** 

effective use of data

• Data science services

• Data consultancy