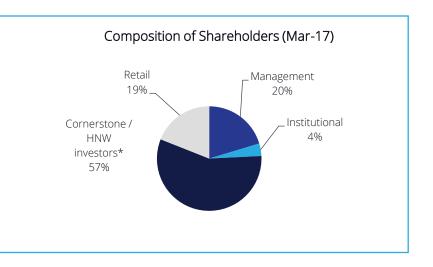

### Company overview

| Key Market Statistics                              |                 |
|----------------------------------------------------|-----------------|
| ASX code                                           | SKF             |
| Share price (21 Mar 2017)                          | A\$0.055        |
| Market capitalisation (21 Mar 2017)                | A\$14.3 million |
| Total shares outstanding                           | 260.6 million   |
| Cash Balance 31 Dec 2016 (pro-forma <sup>1</sup> ) | A\$5.6 million  |
|                                                    |                 |
| Key Shareholdings                                  |                 |
| 15)                                                | Shares Held     |
| White Family                                       | 36,061,587      |
| Bruce Gordon                                       | 15,392,436      |
|                                                    |                 |

\* Includes shareholdings of more than 400,000 shares

- Tightly held –Top 20 shareholders hold ~70%
- Peter Gammell, Richard Freudenstein joined the register at last raise in Dec 2016

1. Pro-forma cash balance as at 31 December 2016 plus gross capital raised in February 2017.