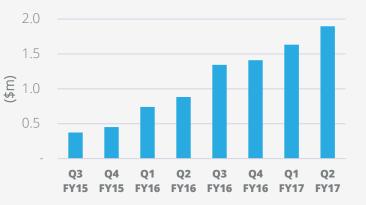

### Strong growth in analytics and marketing capability

Data analytics grows to 120 million visits per quarter, marketing capability to 6.7 million users\*

**Quarterly Customer Visits (millions)** 