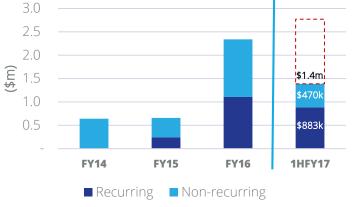

### Significant growth in operating revenues

Total revenues continue to grow with increased contribution from recurring revenue channels

- Strong growth in total operating revenues to **A\$1.386m** in 1HFY17, up +26% on pcp
- Strong growth in recurring revenues to A\$883k in 1HFY17, up +117% on pcp (A\$1.9m annualised based on Q2 FY17)
- Recurring revenues are generated from on-going subscription fees for access to Skyfii's 'IO' data analytics platform
- Non-recurring revenues are generated from implementation and upfront setup fees and through the upsell of other transactions and services including marketing and content delivery tools and data science capabilities

### Significant growth in recurring revenues

Recurring revenues from subscriptions and managed services continues to accelerate

Annualised Recurring Revenues

- Strong growth in recurring revenues to to A\$883k in 1HFY17, up 117% on pcp
- Current annualised recurring revenues of A\$1.9m, up 115% on pcp\*