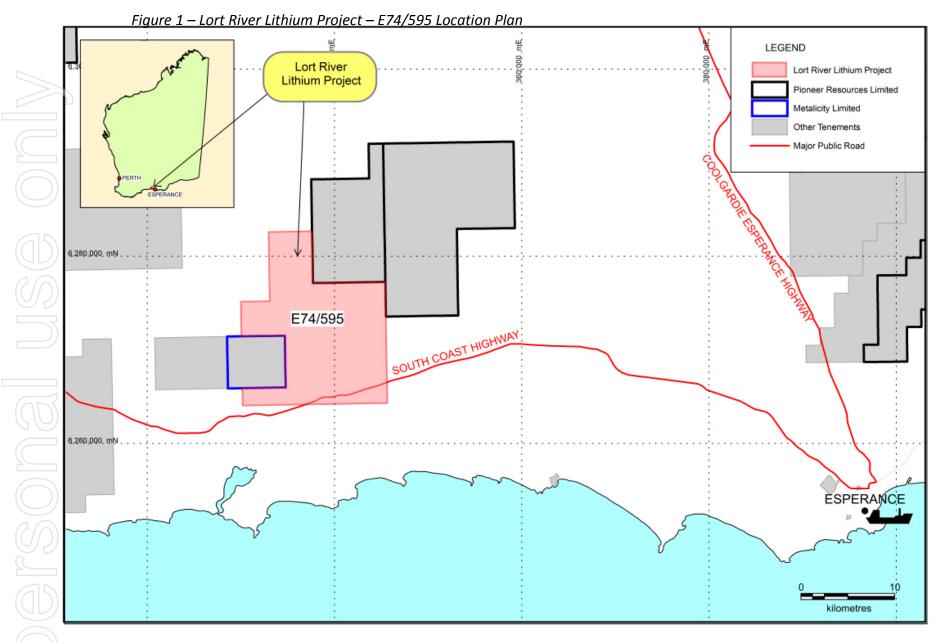

## **Lort River Lithium Project - E74/595**

The Lort River Lithium Project is located between Ravensthorpe and Esperance and approximately 120 km east of the Mt Cattlin Lithium Mine in Western Australia, see figure 1 below. The project comprises an exploration licence application that covers 68 graticular blocks.

The application lies between Pioneer Resources Limited's recently pegged leases to the east (E74/581 and E63/1776) and Metalicity Limited's tenement (E74/574) to the west.

A Geoscience Australia stream sediment sample taken in the south of the tenement returned an elevated lithium value. Publically available soil geochemistry sampling is limited within the tenement however extensive soil geochemistry lithium anomalies exist along structural trends immediately adjacent to the tenement.