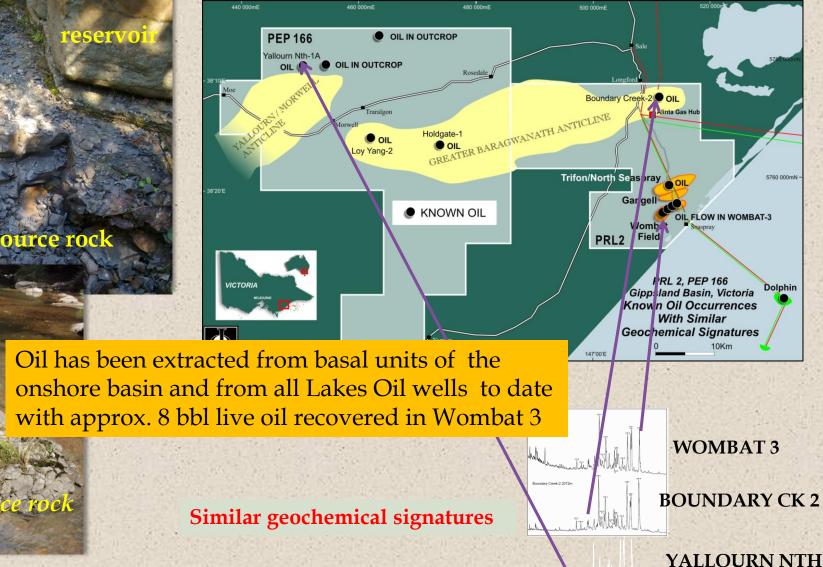

il, of the anticipated future performance of Lakes Oil's business based on interpretations of existing circumstances, and factual information and certain assumptions of future economic and results, which may prove to be incorrect. Such projections and estimates are not necessarily indicative of future performance, which may be significantly less favourable than as reflected herein. Lakes Oil make no representations as to the accuracy or completeness of such statements, estimates or projections and such statements, estimates and projections should not be relied upon as indicative of future value, or as a guarantee of value or future results.



# ONSHORE GIPPSLAND BASIN THE LAKES OIL STORY

ONSHORE GIPPSLAND BASIN CONVENTIONAL HYDROCARBON PLAYS





## New Oil Play Onshore Gippsland Basin



## Natural fractures in source rock



# PEP 169 Otway Basin Forward Program



### PEP 169 Otway Basin



### **Origin Energy Iona Gas Plant**

### PROPOSED OTWAY 1 SITE

### PEP 169 PEBBLE POINT FORMATION - IONA 3D GRID

### TIME STRUCTURE MAP

**AMPLITUDE MAP** 



### Strike line through Otway 1



### Dip line through Otway 1