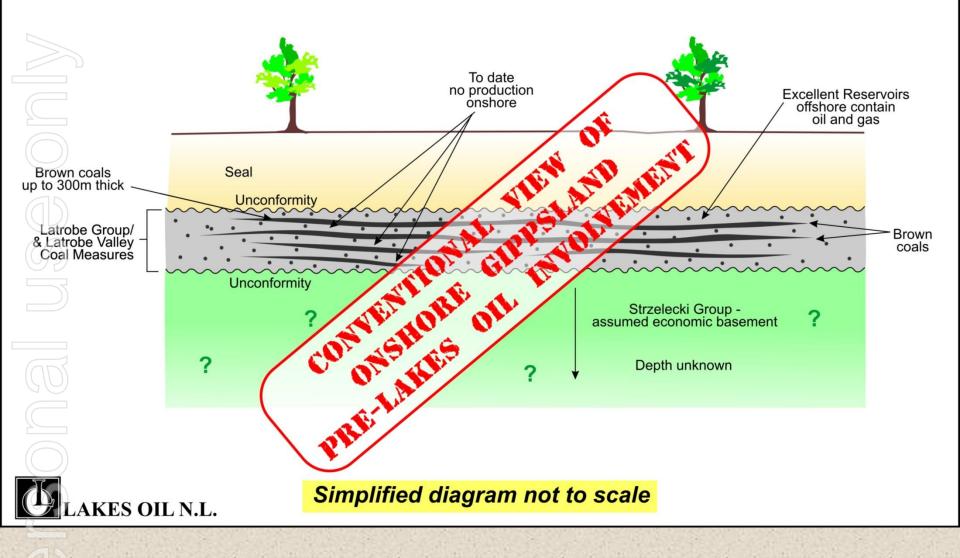

# ONSHORE GIPPSLAND BASIN THE LAKES OIL STORY

ONSHORE GIPPSLAND BASIN CONVENTIONAL HYDROCARBON PLAYS