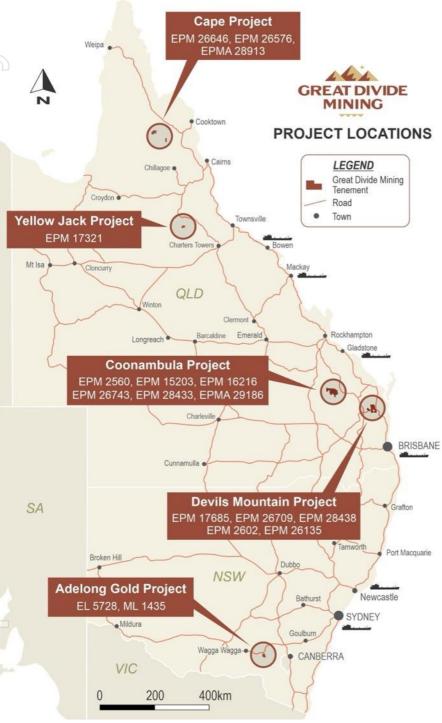

## About Great Divide Mining Ltd (ASX: GDM)

Great Divide Mining is a Gold, Antimony and critical metals miner, explorer and developer with five projects across 17 tenements (including two in application). GDM's focus is on operating producing assets within areas of historical mining and past exploration with nearby infrastructure, thus enabling rapid development. Through a staged exploration and development programme, GDM intends to generate cash flow from its initial projects to support further exploration across its portfolio of highly prospective tenements.