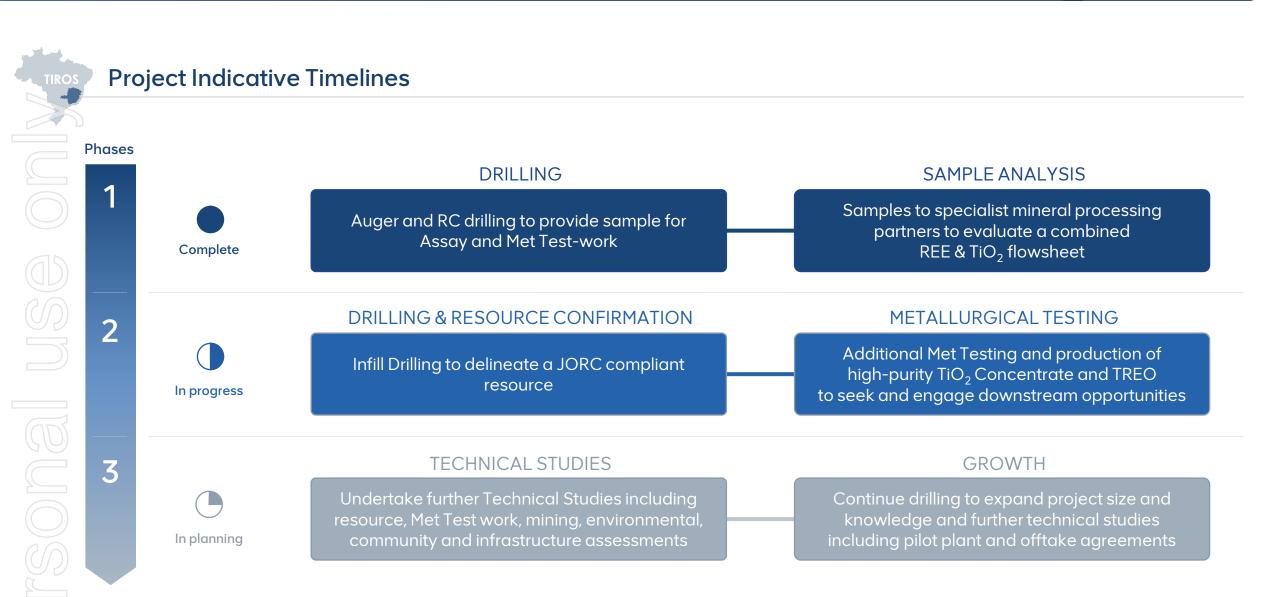

## Developing the Tiros Project

### **Significant Deposit & High Grades**

- ✓ Total Rare Earth Oxides figures reported above10,000ppm TREO
- ✓ Titanium dioxide potential grades reported above 24% TiO₂
- √ Favourable geology in large land holding of approximately 450km²
- ✓ Seeking to delineate a JORC compliant resource target in July'24
- Testwork program with positive metallurgical results expected

## Investment highlights

### **Extensive drilling works with consistent results**

• 82 holes drilled for a total of 4,766 metres with consistent TREO high grades (3,872ppm) containing  $\sim$ 20% NdPr (730ppm) complemented by ultra high Titanium (12.4% TiO<sub>2</sub>).

### **Comprehensive Metallurgical Testwork Program Underway**

• Partnering with two premium laboratories - CIT SENAI and Altilium – to conduct detailed standard and high-recovery tests on samples from the central block over 2024.

### Near and medium-term catalysts to drive shareholder value

ASX dual listing achieved - expected to generate greater market awareness and trading liquidity
 coupled with ongoing assay, metallurgical results and future JORC resource estimates.