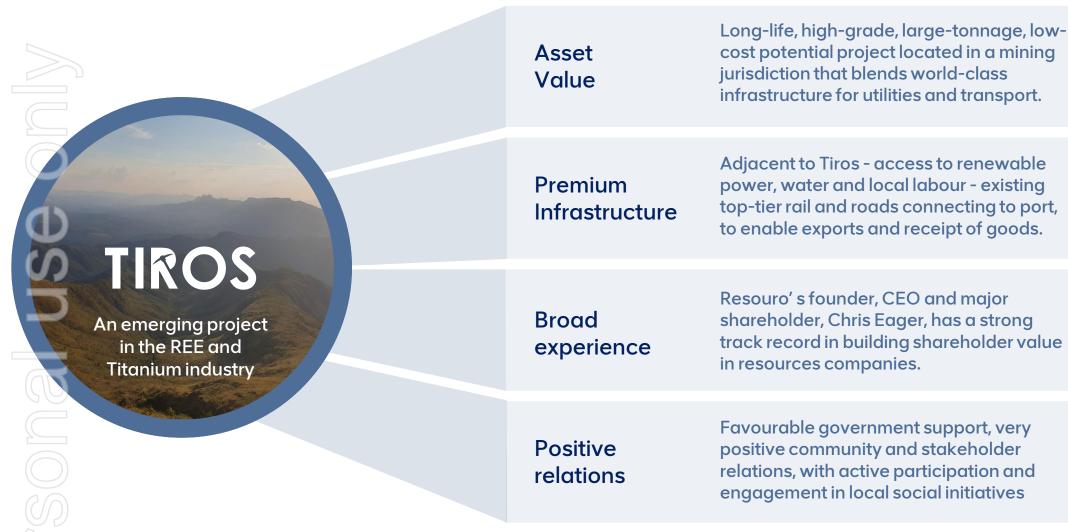

## Developing the Tiros Project

### Tier one mining jurisdiction with established infrastructure

• Project is well located in a leading mining jurisdiction (Minas Gerais, Brazil) with existing world class roads, rail, ports, power, water infrastructure and local qualified labour.

### Key competitive advantages