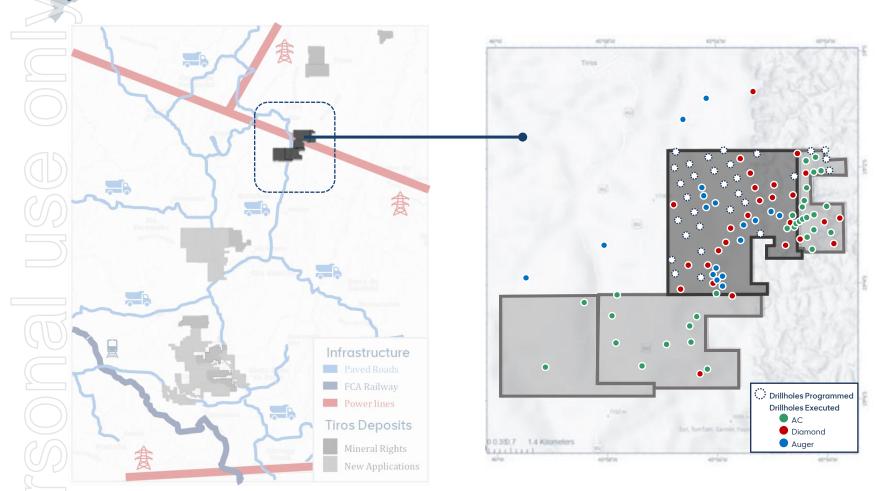

### **Extensive drilling works with consistent results**

• 82 holes drilled for a total of 4,766 metres with consistent TREO high grades (3,872ppm) containing  $\sim$ 20% NdPr (730ppm) complemented by ultra high Titanium (12.4% TiO<sub>2</sub>).

#### Project Deposit is a Volcanoclastic and Epiclastic Layer

Extensive homogeneous layer of consistent rock type and grade 1 to 5 km wide and 70 km long and average >40m thick

- The Capacete Formation extends over 71km in length with boundaries of width, length and depth not yet determined
- Resouro has rights over all of the available geologically prospective parts of the Capacete Formation with recent additional areas approved by the ANM, these exploration permits cover over 45,000 hectares in this area
- Resouro has data from over 11 years of exploration which includes, 21 Drill-holes, over 3,000 surface samples, geological mapping and geophysics,
- Resouro has completed 61 new drill holes, density measurements, initial metallurgical test work and topographic surveys to delineate a JORC compliance resource

## Present and planned drill program

- The Total Tiros Project tenements cover over 45,000 hectares
- Present focus is on Tiros Central which represents over 5,981ha of the total area located in the centre of the Tiros Project
- Current plans are to define the Tiros central blocks before exploring the Tiros Northern, Sao Gotardo and Campos Altos as separate potential new projects
- No determined floor, width or length of the mineralised zone yet determined