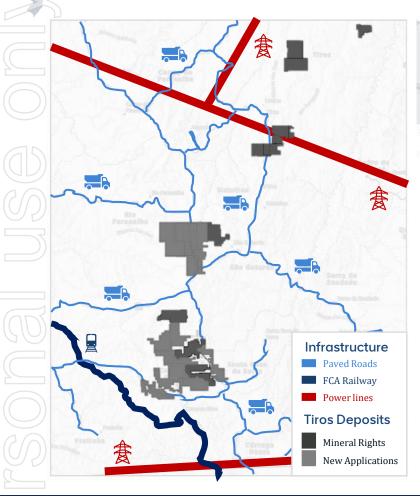

### Tier one mining jurisdiction with established infrastructure

• Project is well located in a leading mining jurisdiction (Minas Gerais, Brazil) with existing world class roads, rail, ports, power, water infrastructure and local qualified labour.

## Extensive, targeted land holding, 450 km<sup>2</sup>

#### Project Deposit is a Volcanoclastic and Epiclastic Layer

Extensive homogeneous layer of consistent rock type and grade 1 to 5 km wide and 70 km long and average >40m thick

- The Capacete Formation extends over 71km in length with boundaries of width, length and depth not yet determined
- Resouro has rights over all of the available geologically prospective parts of the Capacete Formation with recent additional areas approved by the ANM, these exploration permits cover over 45,000 hectares in this area
- Resouro has data from over 11 years of exploration which includes, 21 Drill-holes, over 3,000 surface samples, geological mapping and geophysics,
- Resouro has completed 61 new drill holes, density measurements, initial metallurgical test work and topographic surveys to delineate a JORC compliance resource

## Present and planned drill program

- The Total Tiros Project tenements cover over 45,000 hectares
- Present focus is on Tiros Central which represents over 5,981ha of the total area located in the centre of the Tiros Project
- Current plans are to define the Tiros central blocks before exploring the Tiros Northern, Sao Gotardo and Campos Altos as separate potential new projects
- No determined floor, width or length of the mineralised zone yet determined