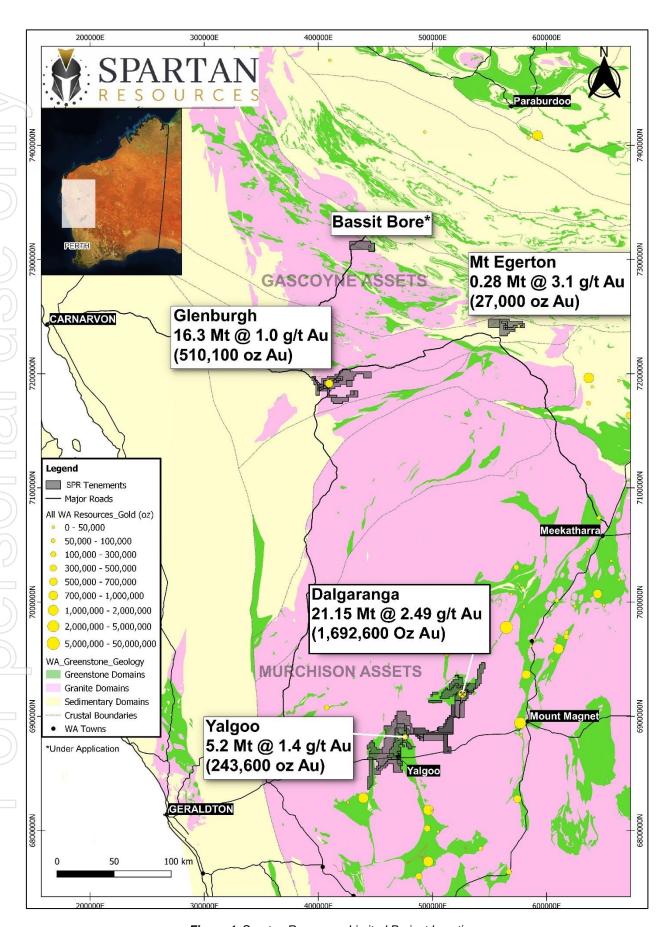

to discharge Gilbey's Pit water.

There were no environmental incidents reported in the Quarter.

#### Sustainability

During the Quarter, the Company continued to develop an action plan to ensure its sustainability aims are achieved and accurately represented to stakeholders. The plan includes:

- Highlighting the Company's efforts to integrate leading sustainability practices into our business plan and demonstrating the extent of alignment with our chosen sustainability reporting framework.
- Highlighting our sustainability credentials as a company with a large scale exploration program (putting procedures in place to protect environmental and cultural values from being impacted).
- Highlighting efforts, if attainable, to reduce our carbon footprint through energy efficiency measures.



Figure 1: Spartan Resources Limited Project Locations.

# **Dalgaranga Gold Project**

#### **Summary of Drilling Activity and Expenditure**

During the Quarter, the Company spent \$6.3 million on exploration and evaluation activities.

Approximately \$6.0 million was incurred on exploration and resource definition and extension activity at Dalgaranga, predominantly on the Never Never, West Winds and Four Pillars deposits. The remaining \$0.3 million was spent on regional exploration and evaluation activity at the Yalgoo, Glenburgh and Mt Egerton Projects.

At Dalgaranga, a total of 32,054 metres of diamond, diamond tail and Reverse Circulation ("RC") drilling was completed during the Quarter.

Activity at the Yalgoo Gold Project continued to centre on the progression of negotiations wit