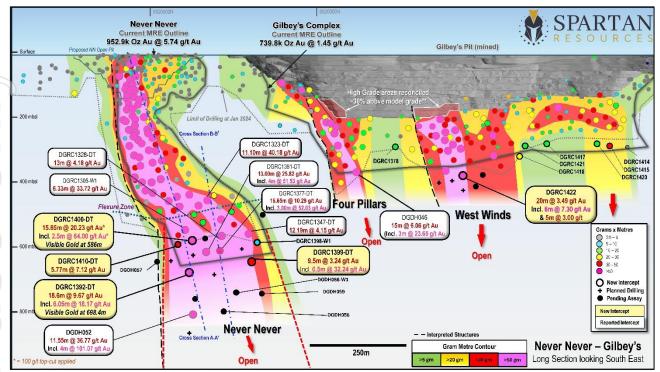

Figure 1: Long Section of Never Never Gold Deposit, Four Pillars and West Winds Gold Prospects looking east.

Note location of cross-section A-A' (see Figure 2). Recent assay results are shown in gold.

Figure 2: Cross-section A-A' through the Never Never Gold Deposit illustrating the location of recent assays from DGRC1392-DT and DGRC1400-DT, as well as the previously reported deepest assay of 11.55m @ 36.77g/t gold in drillhole DGDH052. Note: Inset image of gold grade distribution in DGRC1392-DT intercept of 18.6m @ 9.67g/t gold.