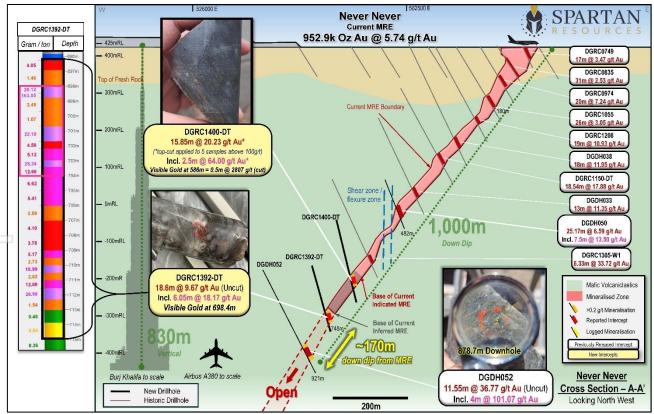

Figure 1: Long Section of Never Never Gold Deposit, Four Pillars and West Winds Gold Prospects looking east.

Note location of cross-section A-A' (see Figure 2). Recent assay results are shown in gold.

Figure 2: Cross-section A-A' through the Never Never Gold Deposit illustrating the location of recent assays from DGRC1392-DT and DGRC1400-DT, as well as the previously reported deepest assay of 11.55m @ 36.77g/t gold in drillhole DGDH052. Note: Inset image of gold grade distribution in DGRC1392-DT intercept of 18.6m @ 9.67g/t gold.