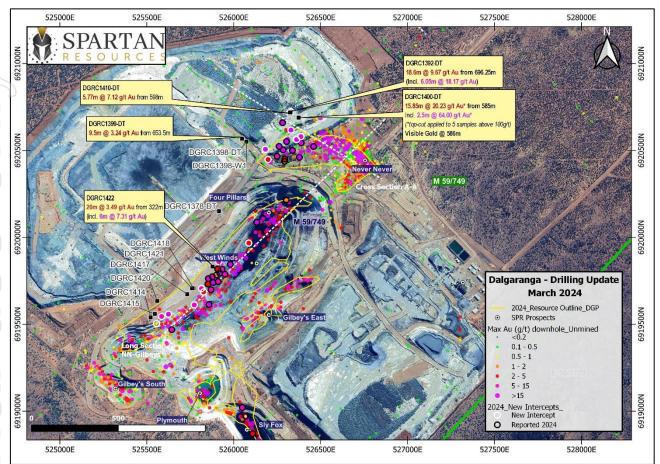

Figure 3: Plan view of the Dalgaranga Mine Complex with recent highlight drill assay results in callout boxes across the main gold prospects at the Dalgaranga Gold Project.