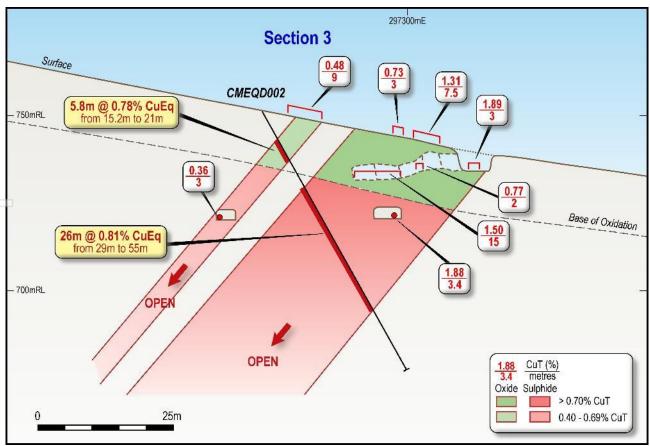

## **El Quillay North**

The El Quillay North Prospect represents a >3km long regional fault zone in an area previously exploited by both open cut and underground mining. Mineralisation is present as a series of parallel structures with elevated levels of copper, gold and silver. Multiple mineralised areas have been identified by Culpeo, with zones measuring up to 1,000m long, 50m wide and 200m deep (Figure 3) hosted within andesitic lithologies (Figure 4) showing hydrothermal alteration present as sericite, albite-adularia, chlorite-epidote and hematite (specularite).

Historic mapping and sampling programs have been undertaken in the area, with 294 samples taken from both the surface and underground (Figure 5).

Results returned from the first drill hole (CMEQD002) of the maiden drilling program confirmed shallow, wide copper mineralisation. Drillhole CMEQD002 was designed to test the known copper mineralisation mapped at surface and sampled underground. Significant intercepts included:

- 5.8m @ 0.78% CuEq from 15.2m; and
- 26m @ 0.81% CuEq from 29m, including 4m of 1.87% CuEq from 51m<sup>2</sup>.

Figure 3: Plan view of the El Quillay Prospect showing recent drilling results and surface sampling highlights<sup>2</sup>

Figure 4: Surface geology map of El Quillay North showing the position of mineralised zones and historic mine workings<sup>6</sup>

Figure 5: Cross Section through the El Quillay Prospect showing widths of mineralisation and results including drillhole CMEQD002<sup>2</sup>