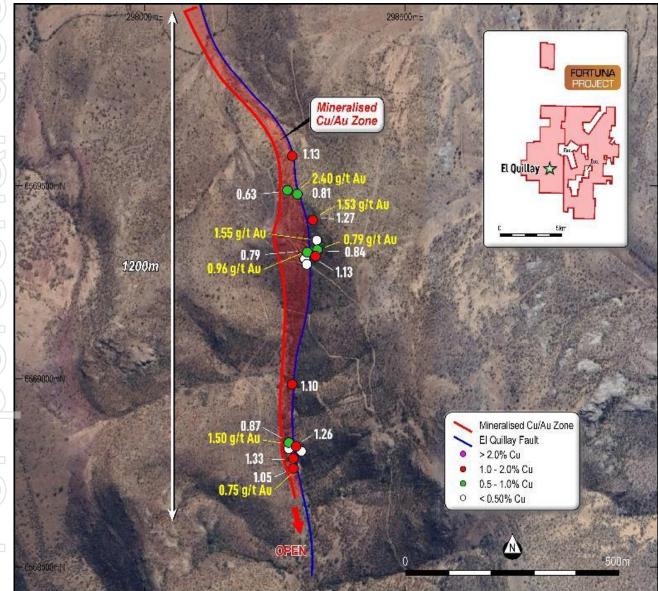

## **El Quillay South**

The El Quillay South Prospect is hosted within the same >3km long regional fault zone as El Quillay North, where copper and gold mineralisation has historically been exploited by small scale surface and underground mining.

Assays results from sampling during the period returned anomalous levels of copper and gold (refer Appendix C). The highest copper result returned was 1.33% Cu (CPO0008703)<sup>3</sup>, containing visible chalcopyrite in a silica rock breccia. the highest gold result was from sample CPO0008714, returning 2.40g/t Au<sup>3</sup>. This sample was collected from the central part of the sampling program, coinciding with the widest section of the El Quillay host structure.

Figure 6: Plan view of El Quillay South Prospect, showing surface sampling results<sup>3</sup>