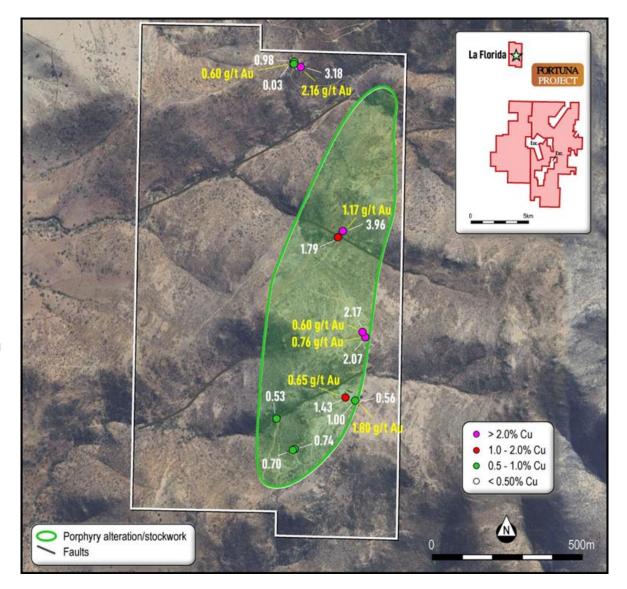

#### La Florida Prospect

The La Florida Prospect is a newly defined north-south trending belt of copper-gold mineralisation located within the northern sector of the Fortuna Project, measuring approximately 1.7km long by 0.5km wide (Figure 2). Mineralisation is hosted within andesitic volcanic rocks that have been intruded by quartz-feldspar porphyry lithologies. During the Quarter, a litho-geochemical survey was undertaken to characterise the nature and extent of the mineralised system. Rock chip samples were collected in areas including historic small scale mine workings, outcrop and subcrop on hills where bedrock/fresh rock was visible. All 14 rock chip samples returned anomalous copper and gold results, as shown in Appendix C.

The best copper result of 3.96% Cu was returned from CPO0008688, located in the northern part of the interpreted porphyry system where strong surface mineralisation was identified in the form of malachite and chrysocolla. This sample also returned a gold result of 1.17g/t Au. Of significance was CPO0008692, which returned high-grade copper and gold at 3.18% Cu and 2.61g/t Au<sup>1</sup>. The sample was taken from historical workings in fresh, unoxidised mineralisation.

Figure 2: Plan view of the La Florida Prospect showing results of sampling over an area of approximately 1.7km x 0.5km<sup>1</sup>