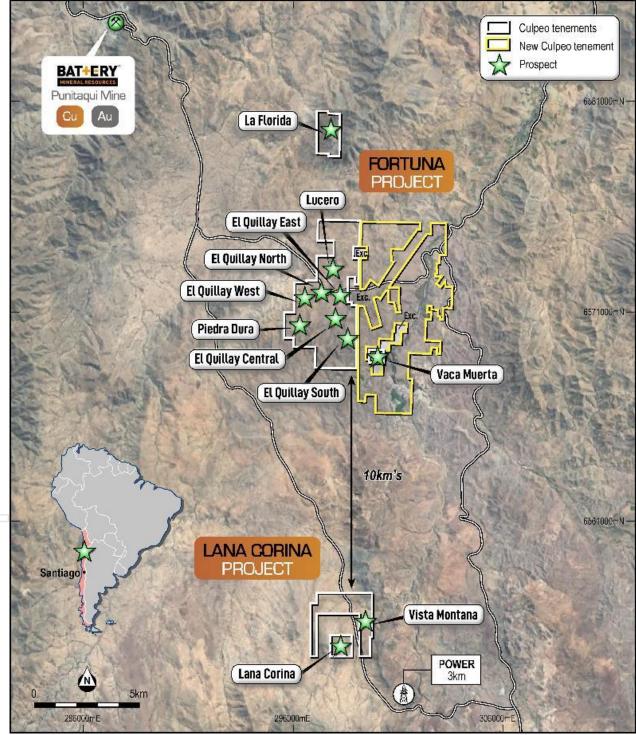

# **Operating Activities**

During the Quarter, Culpeo's exploration activities were primarily focused on the Fortuna Project, targeting mineralisation along strike and proximate to the El Quillay Fault zone which has been identified to host copper and gold mineralisation over a strike length of >3km.

Figure 1: Plan view of the Fortuna and Lana Corina Project areas

#### La Florida Prospect

The La Florida Prospect is a newly defined north-south trending belt of copper-gold mineralisation located within the northern sector of the Fortuna Project, measuring approximately 1.7km long by 0.5km wide (Figure 2). Mineralisation is hosted within andesitic volcanic rocks that have been intruded by quartz-feldspar porphyry lithologies. During the Quarter, a litho-geochemical survey was undertaken to characterise the nature and extent of the mineralised system. Rock chip samples were collected in areas including historic small scale mine workings, outcrop and subcrop on hills where bedrock/fresh rock was visible. All 14 rock chip samples returned anomalous copper and gold results, as shown in Appendix C.

## Lana Corina Prospect

On 21 March 2024, Culpeo announced that its ownership of the Lana Corina Project had increased to 50% following satisfaction of the required expenditure milestone. Lana Corina contains high-grade copper mineralisation associated with four known breccia pipes occurring in the upper levels of a large copper bearing porphyry hosted mineralised system. The high-grade mineralisation identified to date outcrops at surface and extends to a vertical depth of 700m and remains open.