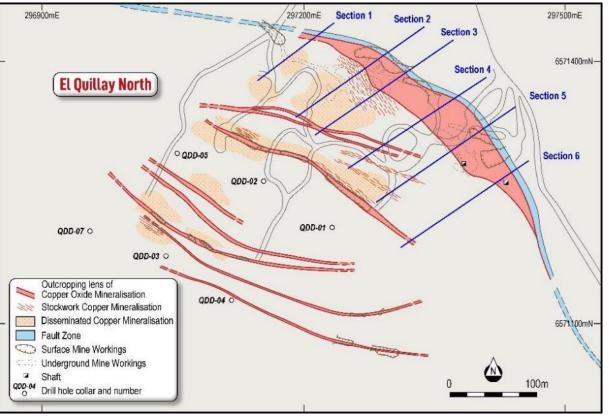

## **El Quillay North**

The El Quillay North Prospect represents a >3km long regional fault zone in an area previously exploited by both open cut and underground mining. Mineralisation is present as a series of parallel structures with elevated levels of copper, gold and silver. Multiple mineralised areas have been identified by Culpeo, with zones measuring up to 1,000m long, 50m wide and 200m deep (Figure 3) hosted within andesitic lithologies (Figure 4) showing hydrothermal alteration present as sericite, albite-adularia, chlorite-epidote and hematite (specularite).

Figure 4: Surface geology map of El Quillay North showing the position of mineralised zones and historic mine workings<sup>6</sup>

Figure 5: Cross Section through the El Quillay Prospect showing widths of mineralisation and results including drillhole CMEQD002<sup>2</sup>