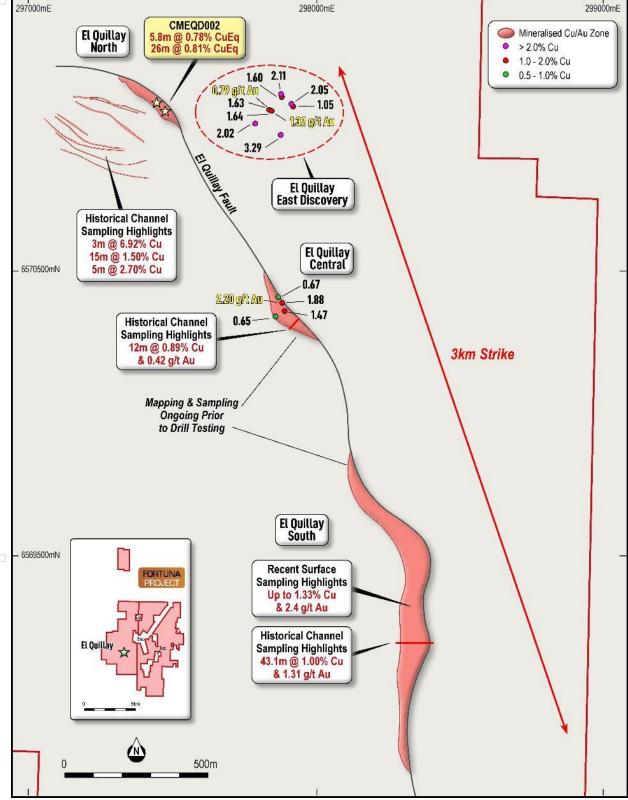

# **El Quillay East**

The El Quillay East Prospect is a newly discovered zone of mineralisation located 500m east of El Quillay North Prospect where previous drilling returned an intersection of 26m @ 0.81% CuEq<sup>2</sup>.

Figure 7: Plan view highlighting recent results and El Quillay East and El Quillay Central<sup>2,3,4,6</sup>

Samples were taken from outcrop and subcrop locations, and areas where copper and gold mineralisation has historically been exploited by small scale surface and underground mining (Figure 7).

Results from sampling returned grades up to 3.29% Cu with strong gold mineralisation of up to 1.32g/t Au (refer Appendix C). Confirmatory sampling was also completed at El Quillay Central where assay results returned grades up to 1.88% Cu and gold mineralisation of up to 2.20g/t Au (refer Appendix C)<sup>4</sup>.