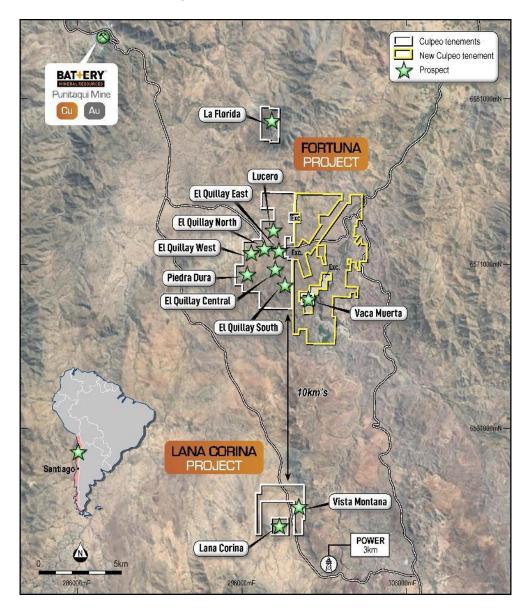

# **Operating Activities**

During the Quarter, Culpeo's exploration activities were primarily focused on the Fortuna Project, targeting mineralisation along strike and proximate to the El Quillay Fault zone which has been identified to host copper and gold mineralisation over a strike length of >3km.

Figure 1: Plan view of the Fortuna and Lana Corina Project areas