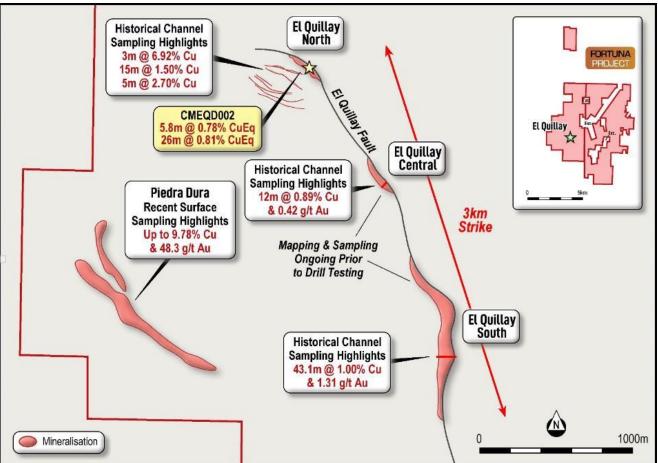

## **El Quillay North**

The El Quillay North Prospect represents a >3km long regional fault zone in an area previously exploited by both open cut and underground mining. Mineralisation is present as a series of parallel structures with elevated levels of copper, gold and silver. Multiple mineralised areas have been identified by Culpeo, with zones measuring up to 1,000m long, 50m wide and 200m deep (Figure 3) hosted within andesitic lithologies (Figure 4) showing hydrothermal alteration present as sericite, albite-adularia, chlorite-epidote and hematite (specularite).

Historic mapping and sampling programs have been undertaken in the area, with 294 samples taken from both the surface and underground (Figure 5).

Results returned from the first drill hole (CMEQD002) of the maiden drilling program confirmed shallow, wide copper mineralisation. Drillhole CMEQD002 was designed to test the known copper mineralisation mapped at surface and sampled underground. Significant intercepts included:

- 5.8m @ 0.78% CuEq from 15.2m; and
- 26m @ 0.81% CuEq from 29m, including 4m of 1.87% CuEq from 51m<sup>2</sup>.

Figure 3: Plan view of the El Quillay Prospect showing recent drilling results and surface sampling highlights<sup>2</sup>

## **El Quillay South**

The El Quillay South Prospect is hosted within the same >3km long regional fault zone as El Quillay North, where copper and gold mineralisation has historically been exploited by small scale surface and underground mining.

Assays results from sampling during the period returned anomalous levels of copper and gold (refer Appendix C). The highest copper result returned was 1.33% Cu (CPO0008703)<sup>3</sup>, containing visible chalcopyrite in a silica rock breccia. the highest gold result was from sample CPO0008714, returning 2.40g/t Au<sup>3</sup>. This sample was collected from the central part of the sampling program, coinciding with the widest section of the El Quillay host structure.

# **El Quillay East**

The El Quillay East Prospect is a newly discovered zone of mineralisation located 500m east of El Quillay North Prospect where previous drilling returned an intersection of 26m @ 0.81% CuEq<sup>2</sup>.

Figure 7: Plan view highlighting recent results and El Quillay East and El Quillay Central<sup>2,3,4,6</sup>

Samples were taken from outcrop and subcrop locations, and areas where copper and gold mineralisation has historically been exploited by small scale surface and underground mining (Figure 7).

Results from sampling returned grades up to 3.29% Cu with strong gold mineralisation of up to 1.32g/t Au (refer Appendix C). Confirmatory sampling was also completed at El Quillay Central where assay results returned grades up to 1.88% Cu and gold mineralisation of up to 2.20g/t Au (refer Appendix C)<sup>4</sup>.