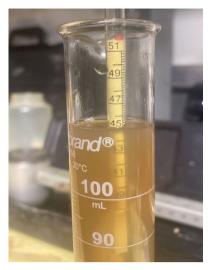

the flow back period, most of which was injection fluid. Total flow rates (inclusive of recovery of frac fluid) averaged ~600 bbl/d over the duration of the flow back.

Multiple oil samples were recovered with measured oil gravities of between 39.9 to 41.4 API (representing a light crude oil).

Additionally, some natural gas liquids ("NGLs") were produced but not measured, as was anticipated in the planning phase. The presence of NGLs was demonstrated by samples from the flare line and by visible black smoke in the flare. Historically, NGL prices on the North Slope of Alaska have been similar or slightly below light oil prices and are therefore considered highly valuable. Further work is required to quantify the exact volume of NGLs, which 88 Energy intends to include as part of a maiden certified Contingent Resource assessment at Project Phoenix for the SFS reservoirs.