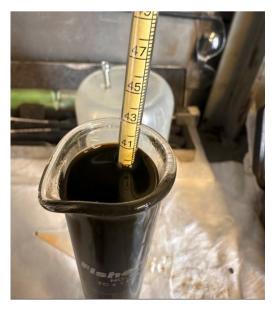

For the period ended 31 March 2024

was introduced via one valve at the deepest section. This is viewed as positive indication for future potential rates and performance.

Multiple oil samples were recovered, with measured oil gravities of between 38.5 to 39.5 API, representing a light crude oil.

Importantly, the SMD-B zone flowed oil to surface with little to no measurable gas, representing a low GoR production rate. Pressurised oil samples collected during both the USFS and SMD tests will be transported to laboratories for further analysis.