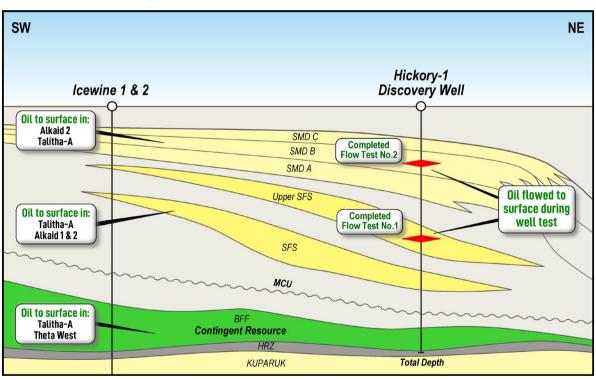

## Project Phoenix (~75% WI)

- Successful Hickory-1 discovery well flow test and stimulation program (Flow Test) conducted during March and April 2024.
- Upper Slope Fan System (USFS) produced at a peak flow rate of over 70 barrels of oil per day (bopd) of light oil, with multiple oil shows measuring ~40-degree API oil gravity.
- Subsequent to quarter end the Shelf Margin Deltaic (SMD) produced at a peak flow rate of ~ 50 barrels of oil per day (bopd) of light oil, with multiple oil shows measuring ~39-degree API oil gravity.
- Quality and deliverability of both SMD-B and USFS demonstrated via oil production to surface with the USFS reservoir producing under natural flow – positively differentiating Hickory-1 from results on adjacent acreage.
- It is anticipated that these reservoirs would be developed from long horizontal production wells
  which typically produce at multiples of between 6 to 12 times higher than vertical wells. Project
  Phoenix also benefits from the ability to produce concurrently from multiple reservoirs in a single
  development scenario.
- Independent Contingent Resource declaration to be sought for both the Upper SFS and Lower SFS reservoirs, as well as the SMD reservoirs, based on the flow of hydrocarbons to surface.
- JV Partner Burgundy Xploration, LLC (Burgundy) transferred remaining outstanding 2023 cash call amount due of US\$1.75 million and remains committed to the Hickory-1 flow test authorised funding expenditure (AFE).

## **Project Phoenix (~75% WI)**

Project Phoenix is focused on oil-bearing conventional reservoirs identified during the drilling and logging of Icewine-1 and Hickory-1 and adjacent offset drilling and testing. Project Phoenix is strategically located on the Dalton Highway with the Trans-Alaskan Pipeline System running through the acreage.

The Hickory-1 discovery well was previously drilled in February 2023. All American Oilfield's upgraded Rig-111 was subsequently secured in September 2023 to conduct the flow test. During the March 2024 quarter, ice road and pad construction works were completed and the rig was subsequently mobilised. Flow test operations commenced in March 2024.

The testing operations focussed on the two primary targets, the SFS and SMD reservoirs. Of the SFS series of reservoirs, the Upper SFS reservoir was targeted to be flow tested as it has not been previously tested, whereas the Lower SFS has previously been flow tested and producibility of that reservoir confirmed on adjacent acreage. The Upper SFS was followed by a targeted testing of the SMD-B reservoir. Each zone was independently isolated, stimulated and flowed to surface using nitrogen lift to assist in an efficient clean-up of the well.

Figure 1: Hickory-1 Flow testing program flowed oil to surface from the two tested zones.

#### **Upper SFS flow test results**

A 20ft perforated interval in the Upper SFS reservoir was stimulated via a single fracture stage of 241,611 lbs proppant volume. The well was cleaned-up and flowed for 111 hours in total, of which 88 hours was under natural flow back and 23.5 hours utilising nitrogen lift.

For the period ended 31 March 2024

The USFS test produced at a peak flow rate of over ~70 bopd. Oil cuts increased throughout the flow back period as the well cleaned up, reaching a maximum of 15% oil cut at the end of the flow test program. The Company expects that oil rates and cut would have likely increased further should the test period have been extended. The well produced at an average oil flow rate of approximately 42 bopd during the natural flow back period (with established production rates occurring over an ~11 hour test period, accumulating ~19bbls of oil. An additional ~6bbls of oil was recovered outside of the established period). with instantaneous rates ranging approximately 10 – 77 bopd with average rates increasing through the test period. Importantly, the USFS zone flowed oil to surface under natural flow, with flow back from other reservoirs in adjacent offset wells only producing under nitrogen lift. A total of 3,960bbls of fluid was injected into the reservoir and 2.882bbls of water was recovered during

#### SMD-B flow test results (subsequent to quarter end)

A 20ft perforated interval in the SMD-B reservoir was stimulated via a single fracture stage comprising 226,967 lbs of proppant volume. The well was cleaned-up and flowed for 84 hours in total, utilising nitrogen lift throughout the entire test period. The average fluid flow rate over the duration of the flow back period was approximately 445 bbls/d, with choke sizes ranging from 8/64ths to 33/64ths.

The SMD-B test produced at a peak estimated flow rate of ~50 bopd. Oil cuts varied throughout the flow back period, reaching a maximum of 10% oil cut. The well produced at an average oil cut of 4% following initial oil to surface, with instantaneous rates observed during the 16-hour period varying as the well continued to clean up. Total stimulation load water was not recovered and water salinity measurements indicated we were recovering load water at the conclusion of the test. Unlike flow tests on adjacent acreage where multiple gas lift mandrels and valves were used in completions designs, and nitrogen was unloaded in the tubing in stages up the well bore, Hickory-1 utilised a single gas lift mandrel where nitrogen