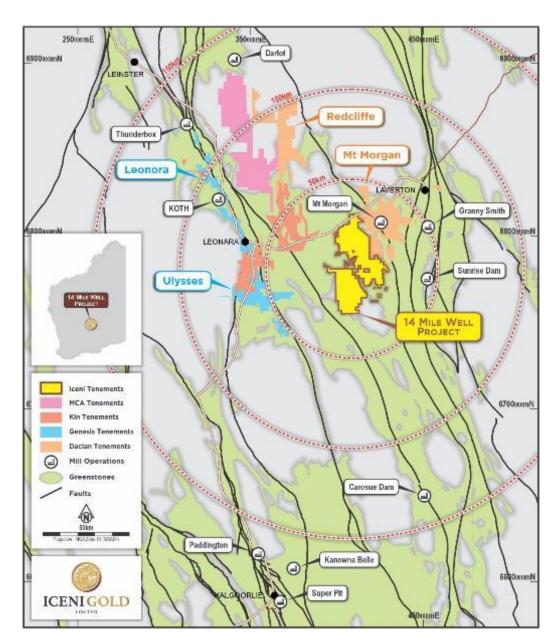

## **Exploration- Planning**

The large 900km<sup>2</sup> 14 Mile Well Gold Project (14MWGP) is situated on the western side of Lake Carey and located within the highly gold endowed Laverton Greenstone belt, midway between the plus million-ounce mining centres of Leonora and Laverton (Figure 1).

Figure 1: Iceni Gold tenement package in the Laverton-Leonora region highlighting proximity to nearby operating gold mills.