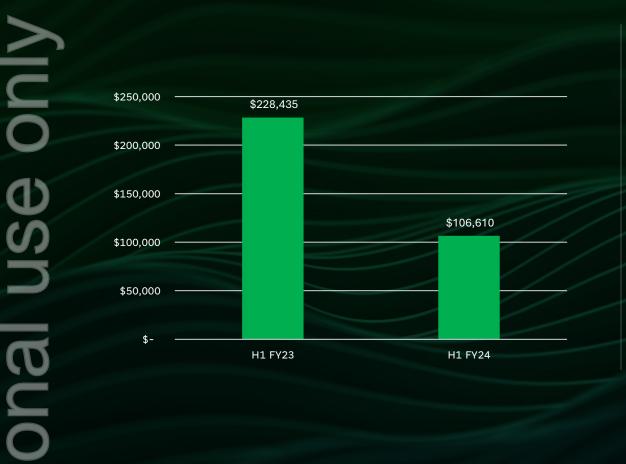

## Motio H1 results Revenue breakdown

## Motio H1 results (YOY Comparison)

March 6, 2024

Ų)

## Motio H1 results (YOY Comparison)

- YOY EBITDA down \$121,825
  - Over budget on audit costs c. \$96K
  - Additional consultancy of \$10K
  - Employment over by \$100K for H1