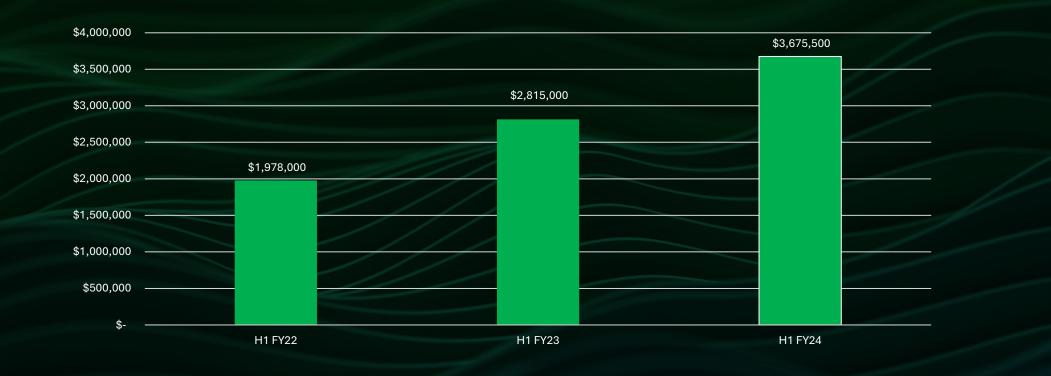

## Motio H1 results (YOY Comparison)

March 6, 2024

Ų)

## Motio H1 results (YOY Comparison)

- YOY EBITDA down \$121,825
  - Over budget on audit costs c. \$96K
  - Additional consultancy of \$10K
  - Employment over by \$100K for H1