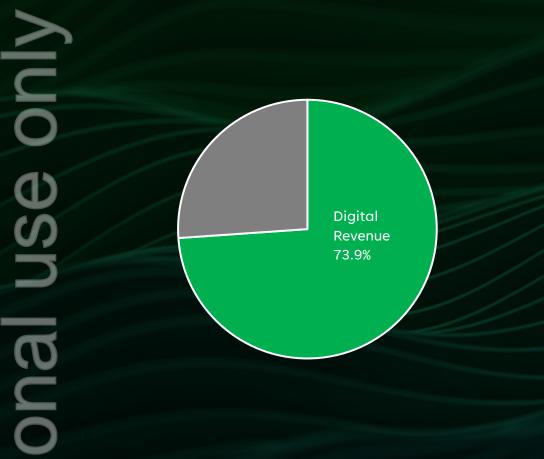

# Industry snapshot.

motio

ersonal use only

# Industry snapshot 2023.

## Industry snapshot 2023.

Ų,

- OOH makes up ~10.5% of all Agency based revenue Digital revenue makes up 73.9% of total OOH Significant increase in programmatic trading
- Significant increase in programmatic trading
- Development of Move 2.0 Industry measurement
- Place Based will be captured