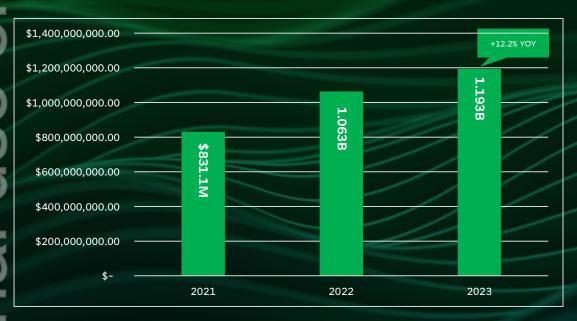

# H1 2023 Overview.

motio

rsonal use only

## Motio H1 results Revenue breakdown

## Motio H1 results (YOY Comparison)

March 6, 2024

Ų)

## Motio H1 results (YOY Comparison)

- YOY EBITDA down \$121,825
  - Over budget on audit costs c. \$96K
  - Additional consultancy of \$10K
  - Employment over by \$100K for H1