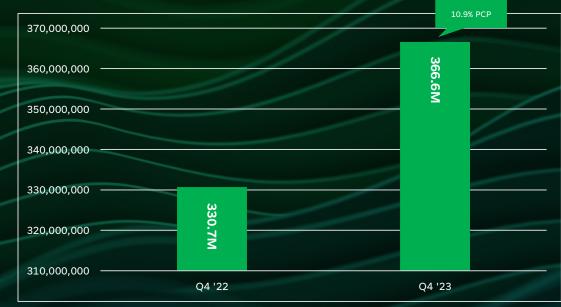

# Industry snapshot.

motio

ersonal use only

# Industry snapshot 2023.

#### **YOY Comparison**

#### Q4'23 vs. Q4'22

SOURCE: Outdoor Media Association, February 2024

## Industry snapshot 2023.

Ų,

- OOH makes up ~10.5% of all Agency based revenue Digital revenue makes up 73.9% of total OOH Significant increase in programmatic trading
- Significant increase in programmatic trading
- Development of Move 2.0 Industry measurement
- Place Based will be captured