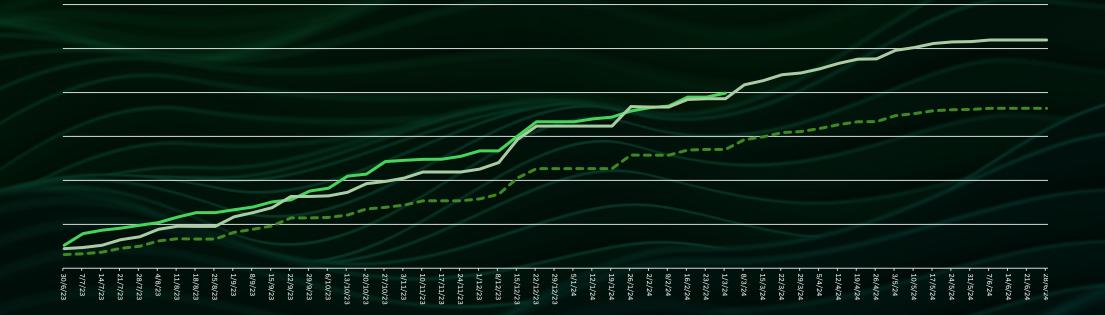

# Week on week target media pacing (national)

--- Booked LY ----- Booked TY ----- Target Pacing