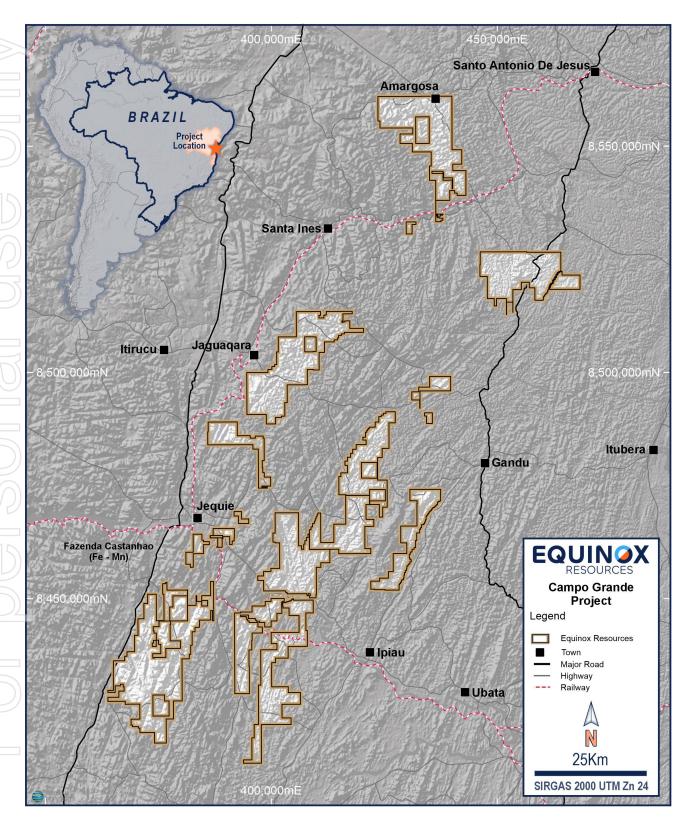

Figure 1: Map with the requested tenements in the Campo Grande deposit region.

**Equinox's CEO, Zac Komur, commented**: "The Campo Grande Project represents an outstanding and potentially game-changing growth opportunity for Equinox, located in the heart of one of the world's most exciting emerging districts for clay-hosted rare earths discoveries. The staking of these highly strategic tenements represents the culmination of an extensive review of potential business development opportunities in Brazil, including time on the ground visiting prospective tenements. I am thrilled that we've secured this opportunity for our shareholders.