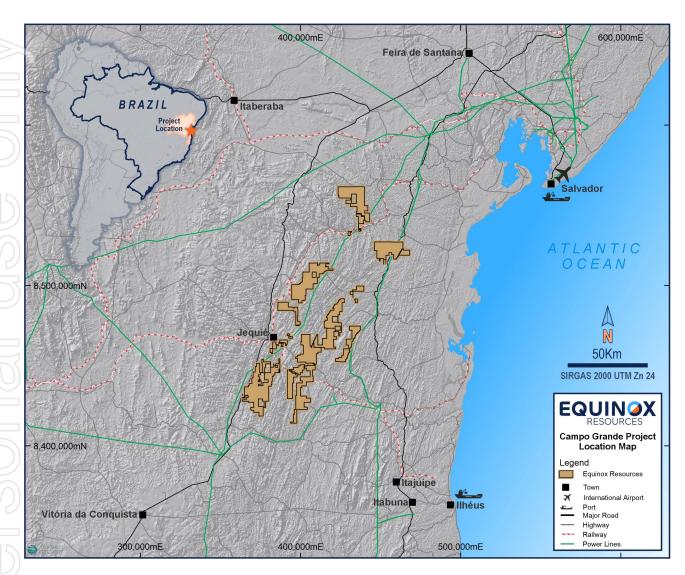

## **Project Overview**

The Campo Grande Project is located approximately 250km southwest of Salvador, the capital of Bahia State in northeast Brazil. Equinox's tenement applications are near Brazilian Rare Earths Limited's (proposed ASX code: BRE) Rocha da Rocha Project, which covers a combined area of approximately 1,410km² and hosts a JORC Resource Estimate of 510.3Mt at 1,513ppm TREO².

Figure 3: Equinox Resources Tenement relative to BRE Rocha da Rocha Project.

<sup>&</sup>lt;sup>2</sup> Refer to Brazilian Rare Earths Limited Prospectus dated 13 November 2023. The Campo Grande Project's proximity to the Rocha da Rocha Rare Earths Project does not guarantee the prospectivity of the Campo Grande Project.

Equinox's Campo Grande Project is strategically located approximately 250km southwest of Salvador, the capital of Bahia State, in northeast Brazil. The land is predominantly used for cattle grazing, subsistence farming, and plantations of coffee, cocoa, cereals, and cassava. Sealed, well-connected highways facilitate access to the Project.

The Project enjoys proximity to several regional towns, providing excellent access to labour, suppliers, hospitals, banks, and other essential services. The export port of Ilhéus is approximately 150km away, and the town of Jequié, a key regional hub with a population of about 170,000, is roughly 20km from the nearest tenement.