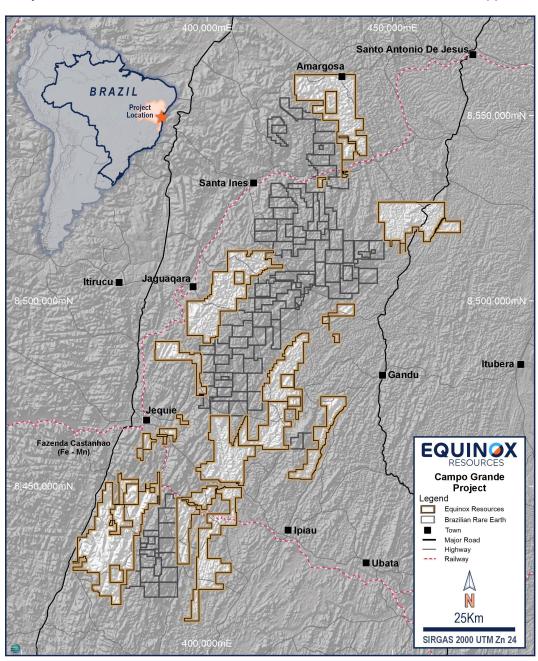

Figure 3: Equinox Resources Tenement relative to BRE Rocha da Rocha Project.

<sup>&</sup>lt;sup>2</sup> Refer to Brazilian Rare Earths Limited Prospectus dated 13 November 2023. The Campo Grande Project's proximity to the Rocha da Rocha Rare Earths Project does not guarantee the prospectivity of the Campo Grande Project.