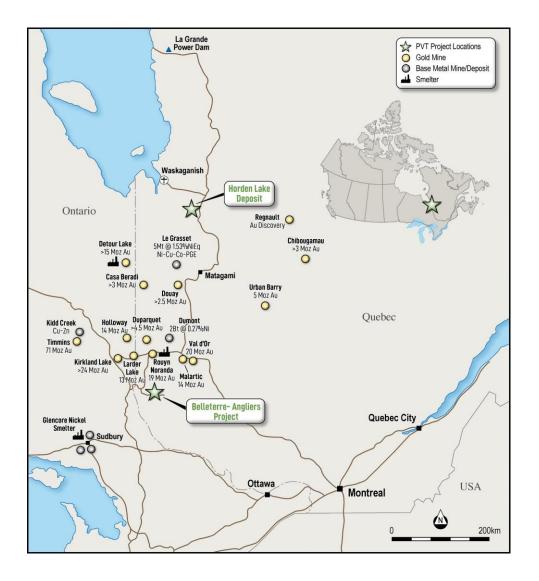

#### Canadian Portfolio

Horden Lake is an advanced exploration project containing a JORC compliant pit constrained resource of 27.8Mt at a 1.49% CuEq<sup>1</sup>. The resource estimate does not include all of the Au, nor any of the significant Co and Ag known to exist within the deposit. The planned drilling programme for 2023/24 will look to better define these various additional metals for inclusion in an updated MRE and provide a bulk sample for detailed metallurgical test work in advance of a maiden PFS for the project.

Belleterre-Angliers Greenstone Belt ('BAGB') is a high impact exploration project that has exceptional near surface grades of nickel, copper and PGMs, potentially indicative of a large deeper system. A review of EM anomalies below 300m from recent VTEM surveys has identified 20 high priority targets never previously explored. These targets will be the focus of a survey programme scheduled for later in 2023.

# **About Pivotal Metals**

Pivotal Metals Limited (ASX:PVT) is an explorer and developer of world-class mineral deposits. Pivotal holds the recently acquired flagship Horden Lake property, which contains a large JORC compliant resource of copper, nickel, palladium and gold with further upside to come following work in 2023 to incorporate known occurrences of silver and cobalt. Horden Lake is complemented by a battery metals exploration portfolio in Canada located within the prolific Belleterre-Angliers Greenstone Belt comprised of the Midrim, Laforce, Alotta and Lorraine high-grade nickel copper PGM sulphide projects in Quebec. The combination of these projects offers significant upside for the Company shareholders in a supportive mining jurisdiction as modern economies look to transition to renewables.