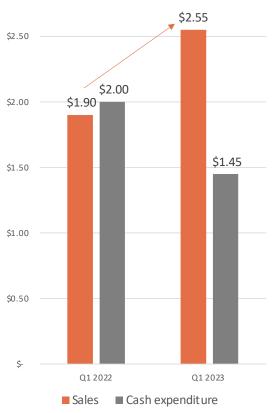

### Q1 FY2023: 44% decrease in cash used with 34% revenue growth

- Q1 FY2023 highlighted a 44% reduction in net cash
   used in operating activities compared to last quarter
- Cash burn reduced through decreased market spend down US\$0.8m on last quarter to US\$0.9m
- Record revenue of US\$2.52m (up 34% on PCP) highest quarterly sales to date
  - Record sales growth achieved during North American
    Winter generally an off peak sales period

# Net sales vs net cash expenditure Q1 FY23 vs Q1 FY22 (US\$m)