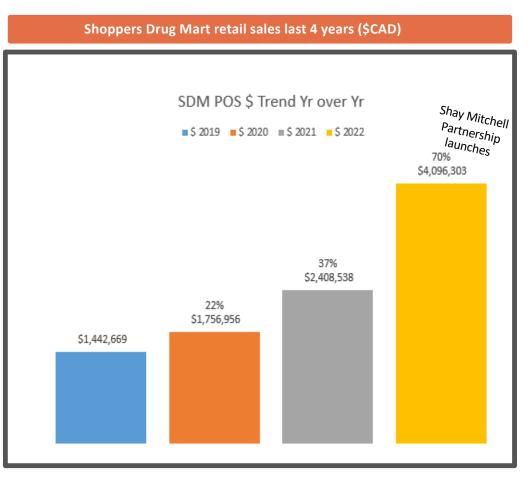

## Bricks & Mortar highlights: Growth with Canada's leading pharmacy chain

- Shoppers Drug Mart is Canada's number one pharmacy chain
- YTD sales grew 135% with the group on the prior quarter
- March 2023 saw peak summer sales matched in the middle of Canadian winter
- Additional commitment to stock another 13 products on shelf with the retailer secured in March 2023