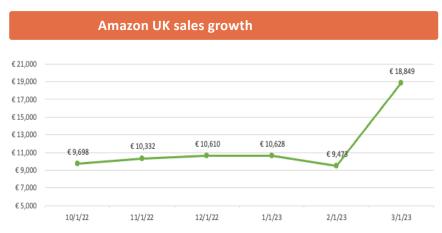

### International expansion opportunities and UK sales upside

- Sales opportunities outside North America being pursued
- Products now being sold in leading retailers Wholefoods and Chemist Warehouse across expanding USA stores
- Amazon UK showing extreme growth in initial phases – sales of ~£20k per month being realized