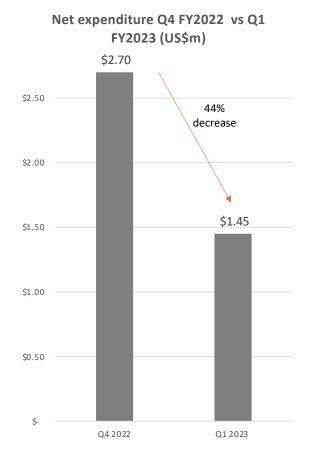

### Q1 FY2023: 44% decrease in cash used with 34% revenue growth

- Q1 FY2023 highlighted a 44% reduction in net cash
   used in operating activities compared to last quarter
- Cash burn reduced through decreased market spend down US\$0.8m on last quarter to US\$0.9m
- Record revenue of US\$2.52m (up 34% on PCP) highest quarterly sales to date
  - Record sales growth achieved during North American
    Winter generally an off peak sales period

# Net sales vs net cash expenditure Q1 FY23 vs Q1 FY22 (US\$m)