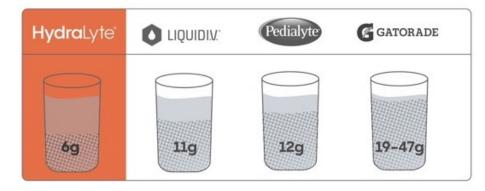

Pedialyte HydraLyte Liquid I.V. Nuun Gatorade Coconut Water Advanced rapid Ø 0 8 8 rehydration formula 0 0 3 **3** Used by medical professionals 0 3 ⋖ Designed for all ages Powders, tablets & 0 8 **3** 0 Ø Ready-to-drink Electrolytes per 16oz. .... ... .... \*\* ٠ 18g-30g Sugar per 16oz. 119 1g 19g-47g