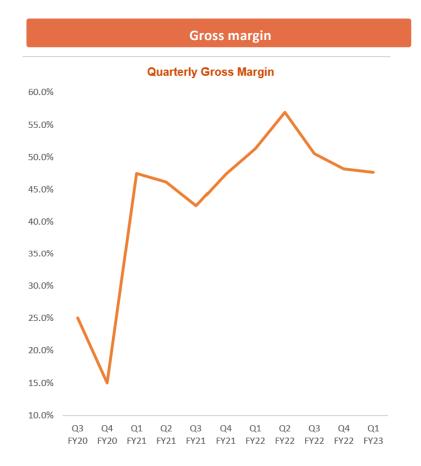

### Gross margin remains strong

- Gross margin of 48% in Q1 FY2023
- Slightly decreased on last quarter (Q4 FY2022: 49%) due to air freight costs and increased inventory reserves prior to peak sales period in North American summer
  - Product profile strategically modified in Q1 FY2023 lowest performing products to be eliminated
  - Lower performing products being sold through discount channels to focus on stronger selling inventory
- Ongoing manufacturing optimisation processes to assist with margin improvement