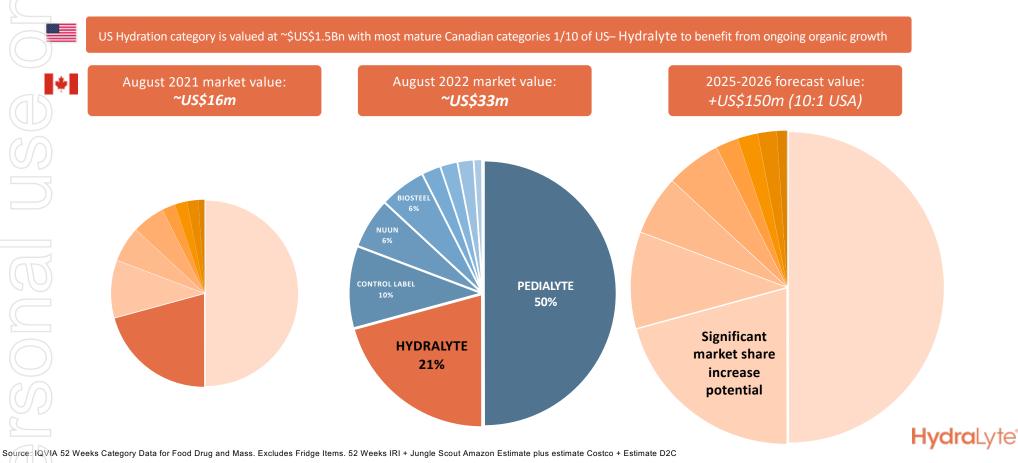

## Canada alone presents a major market opportunity with huge US upside potential

Canadian category has doubled in size - led by Pedialyte (market leader) and Hydralyte Canadian market is undersized and will grow organically - providing significant opportunity

### **Proven Canadian business**

- #2 Hydration brand in Canadian pharmacy/grocery with national distribution, 21% share\*
- 13 SKUs+ on shelf of largest retailer
- Canadian regulation slows new market entrants