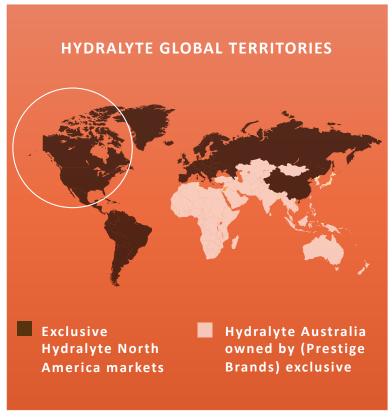

### License for Hydralyte Australia/NZ

- Australian and NZ rights to Hydralyte
   held ~85% of the oral rehydration in Australia
- Sold to NYSE-listed Prestige Brand Holdings in 2014, estimated \$30m in revenue