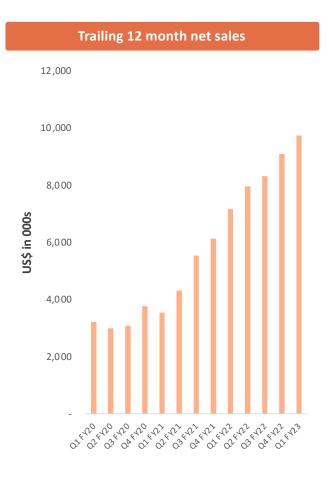

## Revenue growth continues despite reduction in marketing expenditure

Trailing 12 month revenue of US\$9.7m up 36% on same period last year

Q1 FY2023 revenue growth driven by:

- Sales to Canadian retailers: up 63% on PCP to US\$1m
- Amazon Canada sales: +28% on PCP to C\$0.54m
- Amazon US subscriptions: Up 78% to 4,222 growing from 2,362 at the same time last year