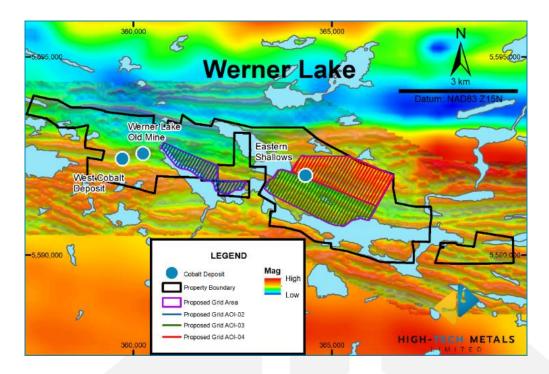

# **HTM Geophysics Program**

After quarter end, on 20 April 2023, HTM advised that it is soon to commence ground magnetic and electromagnetic geophysical surveys at its 100% owned Werner Lake Cobalt Project (Figure 1 – Project Location). The surveys will include ground magnetometer traverses coupled with a Very Low Frequency-Electromagnetic (VLF-EM) system. Field crews will also conduct surveys with the Loupe Electromagnetic (EM) system.

The orebodies and anomalous mineralisation established historically at, and proximal to, Werner Lake (both cobalt-copper and nickel-copper-chromium-platinum group element mineralisation styles) are known to possess strongly magnetic and electromagnetic characteristics and lie within or along strike of the proposed survey areas (Figure 2). Compelling geophysical targets will be further explored with soil & rock sampling, trenching and mapping leading to the establishment and refining of 2023 exploration drill targets.

Figure 2 - Project plan map showing locations of ground geophysical grids. The proposed survey areas cover highly prospective, along-strike extents of the known orebodies as depicted by the background airborne magnetics.

APEX Geoscience Ltd has been engaged to conduct, process and interpret these surveys which will take approximately 2-3 weeks to complete; a total of ~60 km² will be covered with these surveys. The Company has received several new project opportunities in the vicinity of Werner Lake and continues to conduct high-level internal assessments on projects that fit the Company's objective of becoming a battery metal focused company.