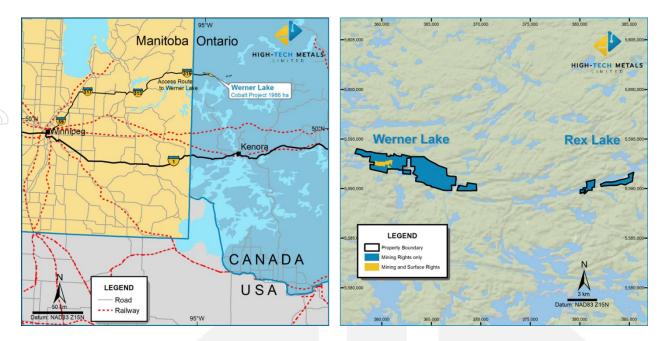

Figure 1 - Project location and key infrastructure access in Ontario

High-Tech acquired the 100% ownership of Werner Lake through a \$50,000 cash payment to GEMC and the issue of 3,250,000 fully paid ordinary shares in High-Tech shares (Shares) to the Vendors, with GEMC receiving 2,500,000 Shares and Marquee receiving 750,000 Shares. Marquee Resources Limited has also received 300,000 Founding Shares at a minimal cost of \$0.0001 (\$30) bringing its total holding to 1,050,000 shares in HTM.

#### **About Hight-Tech Metals Limited**

High-Tech Metals Limited (ASX:HTM) is an ASX-listed company focused on the exploration and development of its flagship, 100 per cent owned Werner Lake Cobalt Project (the Project) located in north-western Ontario, within the Kenora Mining District, approximately 85 km north-northwest of Kenora, Ontario and approximately 170 km east-northeast of Winnipeg, Manitoba. The Project was acquired from Global Energy Metals Corporation (70%) and Marquee Resources Limited (30%).