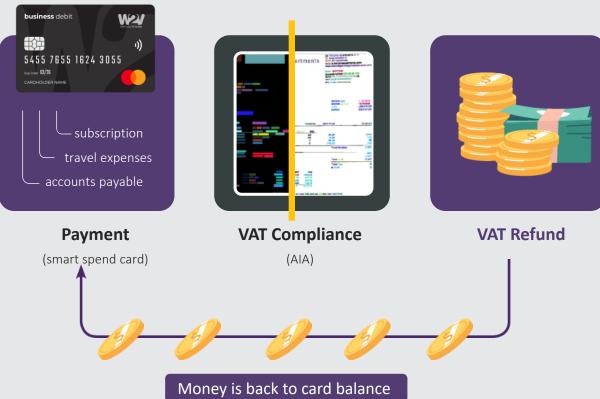

#### **Growth Strategies**

**Grow VAT sales** through European enterprise hubs: UK and Spain

Spain growth utilising DevoluIVA partners' hub; integration with W2V **VAT** product suite and **SmartSpend Card** 

**Provide SMBs with** holistic solution: **SmartSpend Card &** VAT

**Consider additional** growth opportunities via acquisition