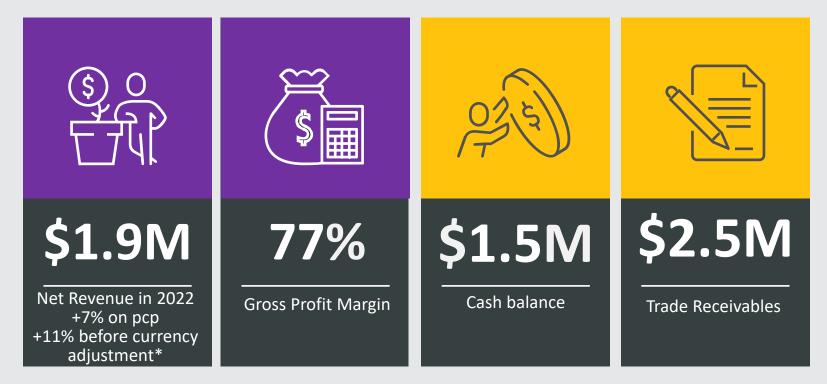

## Financial Snapshot FY22

<sup>\*</sup> Operational currency in Euro: FY22 Revenue €1.23m up 10.9% on FY21 €1.12million

ersonal