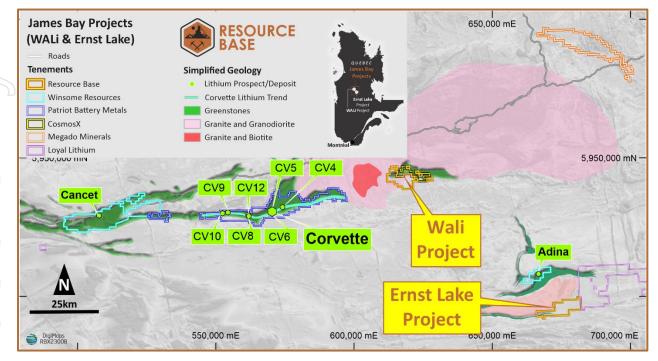

**Figure 1:** Location of the Wali and Ernst Lake Lithium projects James Bay Lithium Region over simplified geology