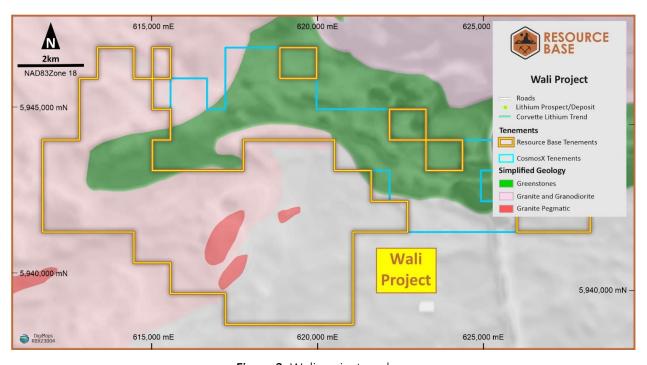

Figure 2: Location of the Wali Project, James Bay Lithium Region over simplified geology

Figure 3: Wali project geology