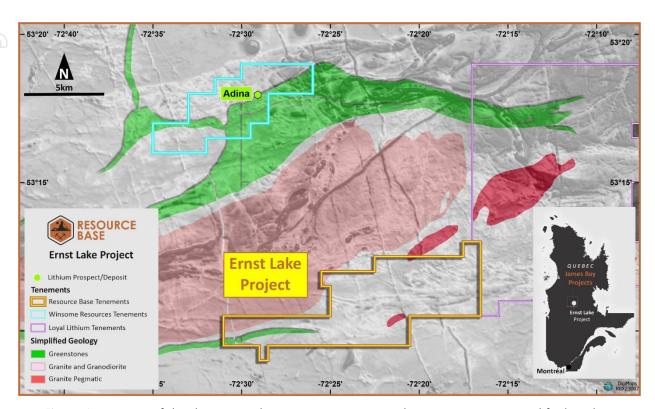

The Ernst Lake Project is located directly along the Trieste formation like recent lithium discoveries made by Winsome Resources Limited (ASX: WR1) on its Adina project. The Project is located just 13km south of the Adina Project partly within the same greenstone belt which is prospective for lithium with over 10km of strike (**Figures 1 & 4**).

Geologically, the greenstone within the Ernst Lake Project is interpreted to be the south section of the same greenstone belt that hosts Winsome's Adina discovery.

Figure 4: Location of the the Ernst Lake Project, James Bay Lithium Region over simplified geology