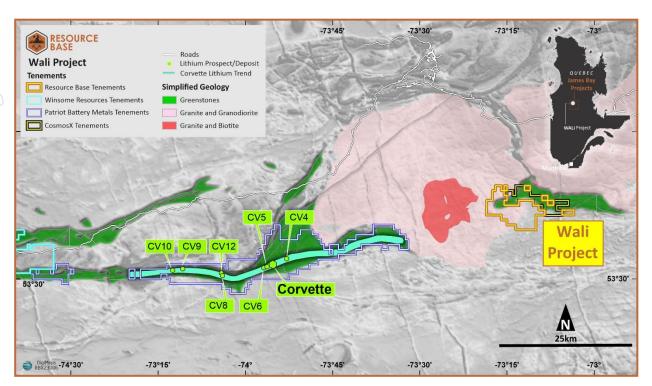

#### Wali Lithium Project Overview

The Wali Lithium Project comprises 100 mineral claims totalling 5,112 hectares (51.12 Km<sup>2</sup>) located in the James Bay Region of northern west-central Québec.

The Wali Project is located in the LaGrande sub-province of the Superior Province, ~16km east of Patriot Battery Metals (ASX:PMT) Corvette prospect (Figures 1 - 3). The Property sits along the volcanic belt and encompasses various intrusive suites including the lithium pegmatite prospective source rocks of the Vieux Comptoir Granitic Suite which have been mapped on the property.

Geologically, the greenstone within the Wali Project is interpreted to be a 'dismembered' section of the same greenstone belt that hosts Patriot's CV5 discovery.

Both greenstone belts occur at the contact between the intrusive tonalite to the south and granodiorite to the north, both of which may be the source granites for the unusually large Lithium-Cesium-Tantalum (LCT) pegmatites in the area. This geological interpretation strongly supports the prospectivity of the Project for further lithium discoveries.

Figure 2: Location of the Wali Project, James Bay Lithium Region over simplified geology

Figure 3: Wali project geology