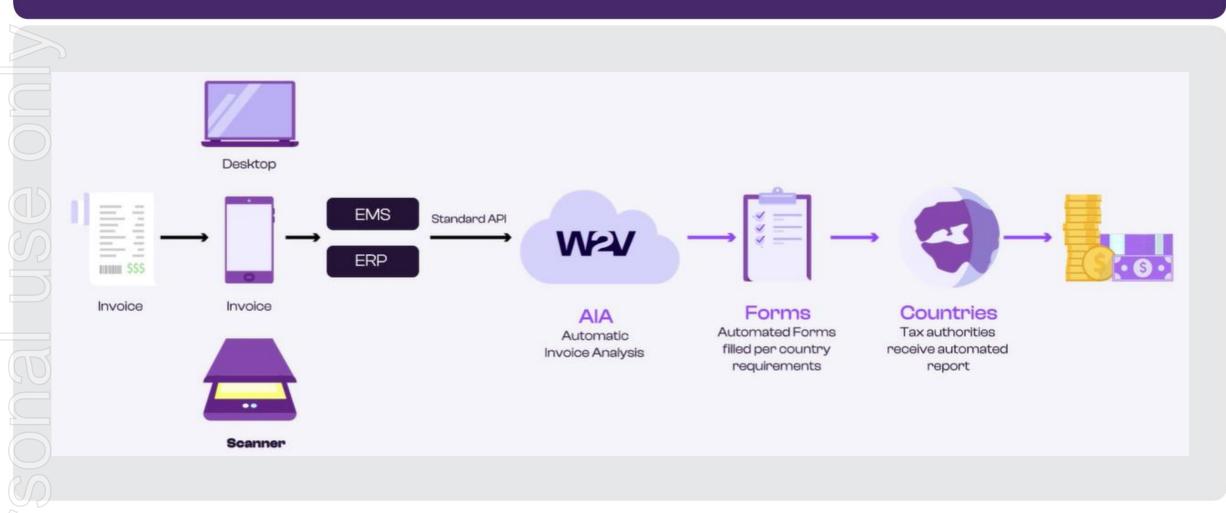

/ GST reclaim solution

#### **About DevoluIVA**

- W2V completed DevoluIVA acquisition in September 2022.
- Spain's first fully digital solution for corporate expense and VAT recovery
- Automated management of corporate expenses and automatic recovery of domestic VAT services through over 60,000 users and more than 130,000 merchants.
- DevoluIVA app allows users to locate restaurants, taxis, petrol stations and car parks affiliated with the DevoluIVA network, automatically receiving an electronic invoice
- Recent signing of a major Spanish enterprise client, Grupo Constant, Spain's largest provider of outsourcing and temporary employment, with over 30 offices located across Spain, Portugal and Czech Republic.

https://way2vat.com/ https://www.devoluiva.com/#

# VAT / GST Reclaim Process



**W**2**1** 3

### **Smart Spend Card Process**





### **Growth Momentum Continues**

#### **No. of Enterprise Clients**



#### **No. of SMB Clients**





# New Multinational Enterprise Customers in Q4 2022





# Q4 2022: Quarterly Highlights

#### **Summary**

- Transaction volume **A\$6.73m up 40%** on pcp
- Revenue of **A\$797k up 92%** on 3Q FY22 (A\$415k)
- Cash receipts of **A\$531k up 155%** on previous quarter
- Signed **25** new multinational enterprise customers
- Raised **A\$1.1m** in a private placement to accelerate current growth opportunities for expanded product suite
- Cash balance of A\$1.51m as at 31 December 2022
- Platform is scaling as transaction volumes and revenues increase, and cash receipts are growing as the lag between transaction volume processing and r