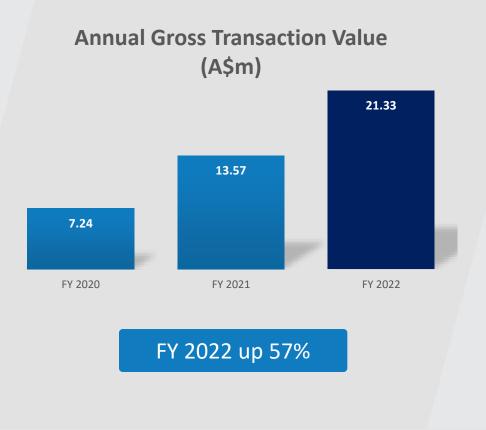

#### **Summary**

- Transaction volume **A\$6.73m up 40%** on pcp
- Revenue of **A\$797k up 92%** on 3Q FY22 (A\$415k)
- Cash receipts of **A\$531k up 155%** on previous quarter
- Signed **25** new multinational enterprise customers
- Raised **A\$1.1m** in a private placement to accelerate current growth opportunities for expanded product suite
- Cash balance of A\$1.51m as at 31 December 2022
- Platform is scaling as transaction volumes and revenues increase, and cash receipts are growing as the lag between transaction volume processing and returns from government tax authorities decreases.