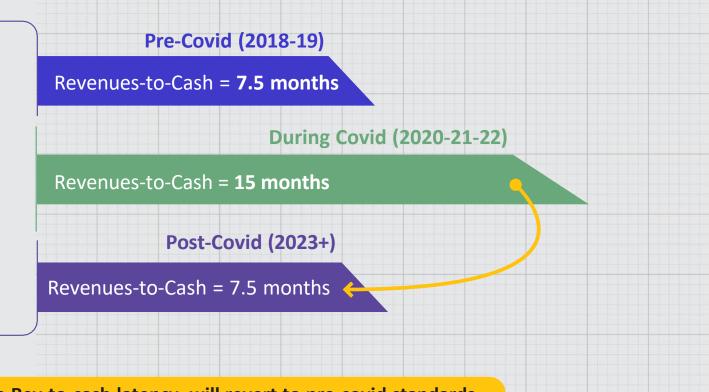

### During Covid revenue-to-cash latency doubled...now normalising

We believe that over time, the Rev-to-cash latency, will revert to pre-covid standards