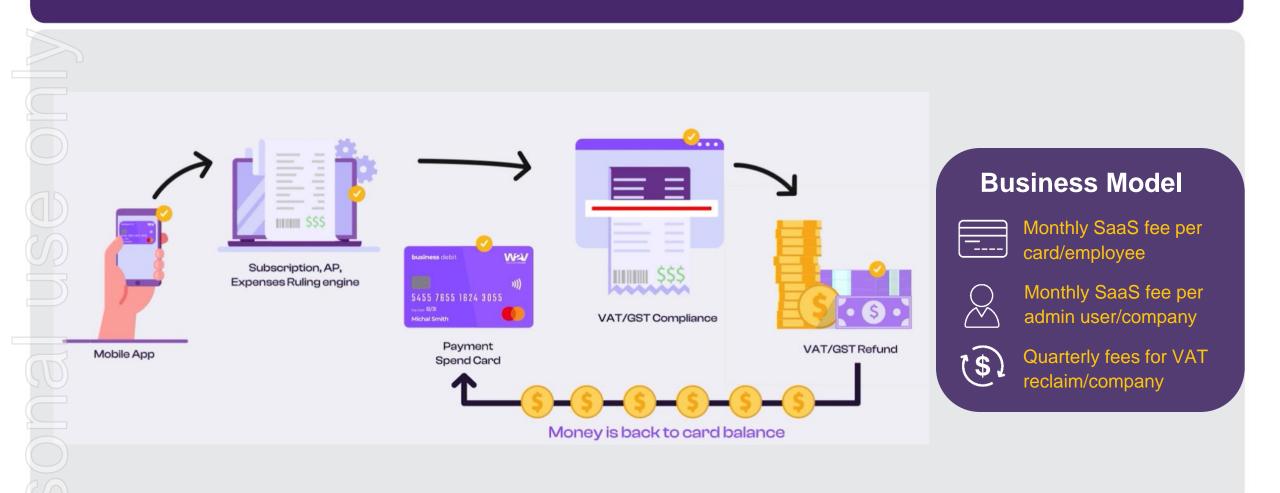

W2V completed DevoluIVA acquisition in September 2022.
- Spain's first fully digital solution for corporate expense and VAT recovery
- Automated management of corporate expenses and automatic recovery of domestic VAT services through over 60,000 users and more than 130,000 merchants.
- DevoluIVA app allows users to locate restaurants, taxis, petrol stations and car parks affiliated with the DevoluIVA network, automatically receiving an electronic invoice
- Recent signing of a major Spanish enterprise client, Grupo Constant, Spain's largest provider of outsourcing and temporary employment, with over 30 offices located across Spain, Portugal and Czech Republic.

https://way2vat.com/ https://www.devoluiva.com/#

# VAT / GST Reclaim Process



**W**2**1** 3

### **Smart Spend Card Process**





### **Growth Momentum Continues**

#### **No. of Enterprise Clients**



#### **No. of SMB Clients**





# New Multinational Enterprise Customers in Q4 2022





# Q4 2022: Quarterly Highlights

#### **Summary**

- Transaction volume **A\$6.73m up 40%** on pcp
- Revenue of **A\$797k up 92%** on 3Q FY22 (A\$415k)
- Cash receipts of **A\$531k up 155%** on previous quarter
- Signed **25** new multinational enterprise customers
- Raised **A\$1.1m** in a private placement to accelerate current growth opportunities for expanded product suite
- Cash balance of A\$1.51m as at 31 December 2022
- Platform is scaling as transaction volumes and revenues increase, and cash receipts are growing as the lag between transaction volume processing and returns from government tax authorities decreases.