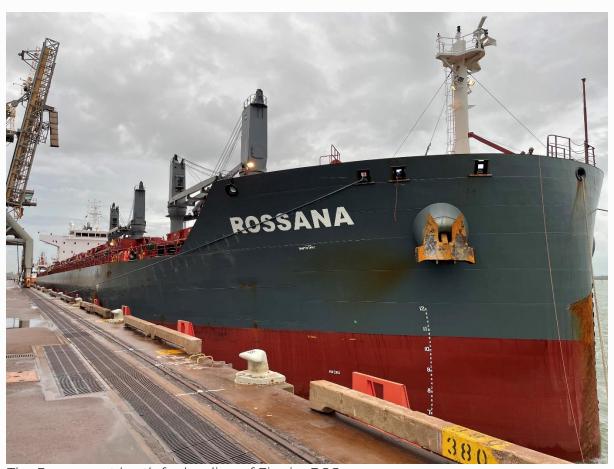

The ship Rossana, loaded with 15,000 dmt of 1.4% Li<sub>2</sub>O spodumene Direct Shipping Ore (DSO) from the Finniss Lithium Operation, has set sail from Darwin Port headed to a customer in China.

The Rossana at berth for loading of Finniss DSO