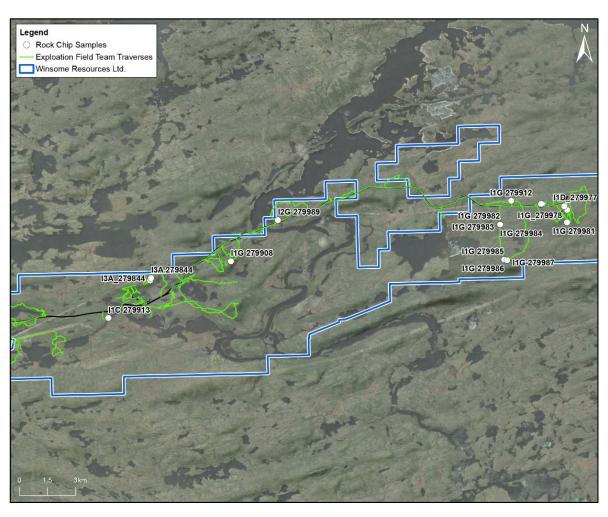

The traverses are recorded by GPS and their traces are plotted in green (see Figure 4 below), thus providing a display of the claim area coverage to date.

Figure 5 – Exploration field teams' traverses (green) and rock chip samples (white) at Cancet in June 2022

The pegmatites are typically coarse grained, whitish to pinkish, composed of K-feldspar, quartz, albite, speckled with variable yet substantial muscovite and/or biotite to a lesser extent, together with rare tourmaline occurrences. More than 180 samples were collected and submitted during the three-week rotation. During this rotation, about 30% of the 258 claims constituting the Mazerac property were inspected by way of traverses launched from the road and trails furrowing the area. Other areas south and west of the Decelles reservoir, as well as much of the area between the Rapid-2 and Rapid-7 hydroelectric dams, will necessitate the use of a boat and/or a helicopter if available for access. Sites inspected can be seen in Figure 5 below.