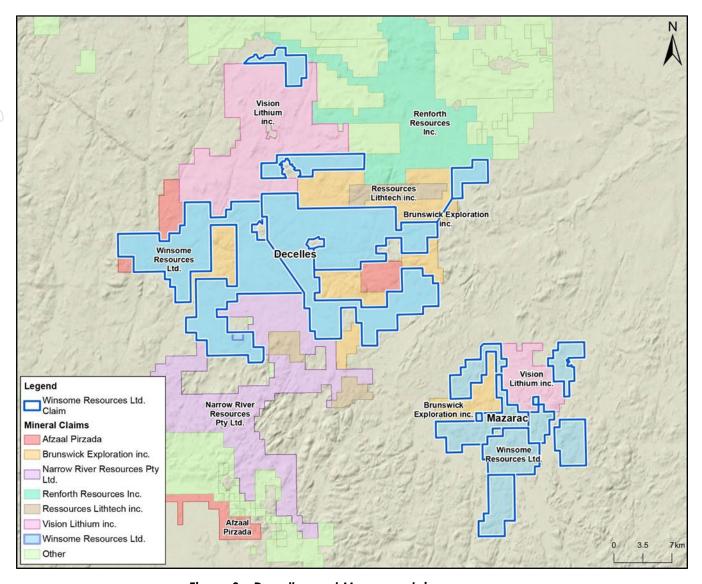

Recently, Vision Lithium Inc<sup>1</sup> discovered high grade lithium through channel sampling and has commenced a maiden drill program on its Cadillac property, which it acquired last year. Vision, like many other junior explorers, has also pursued claim staking activities in the sector. Since December 2021, close to 4,000 new claims have been registered in the greater Decelles Batholith area and the Pontiac Sub-province region, south of Val-d'Or and Rouyn-Noranda (see Figure 2).

<sup>&</sup>lt;sup>1</sup> Refer Vision Lithium (TSX.V: VLI) announcement dated 31 December 2021

Figure 3 – Decelles and Mazarac claims