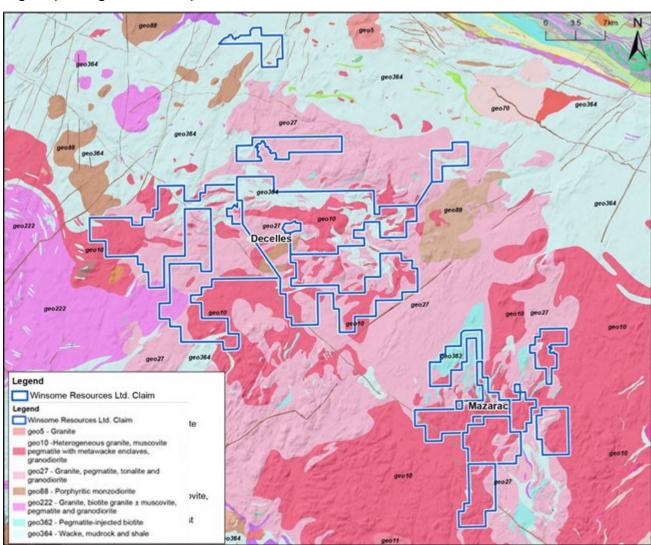

The consolidated rocks of the region are of Precambrian age. The oldest include weathered rocks of sedimentary origin and a few of volcanic origin which are considered part of the Pontiac group.

The majority of the bedrock in the region is composed of granitic and syenitic rocks which have been intruded and mixed with rocks of the Pontiac group. Pegmatites and associated aplites have varying textures and are reported to be abundant in the region (see Figure 1 below).

Figure 2 – Decelles and Mazarac claims regional geology

The schist enclaves of the Pontiac group, showing various degrees of assimilation, are locally abundant. Large clusters of pegmatite are essentially homogeneous, however some of the smaller dykes and lenses are zoned. Diabase and gabbro dykes cut across all these rocks.