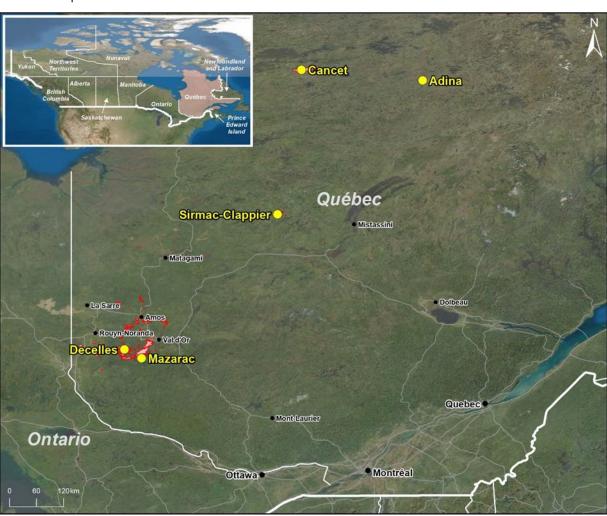

Figure 1: Map showing all WR1 project areas

This option agreement gives Winsome flexibility to have exclusive exploration rights over a large area in a highly prospective lithium region without having to commit the full purchase price until field exploration work can be carried out to confirm the presence of mineralised pegmatites.