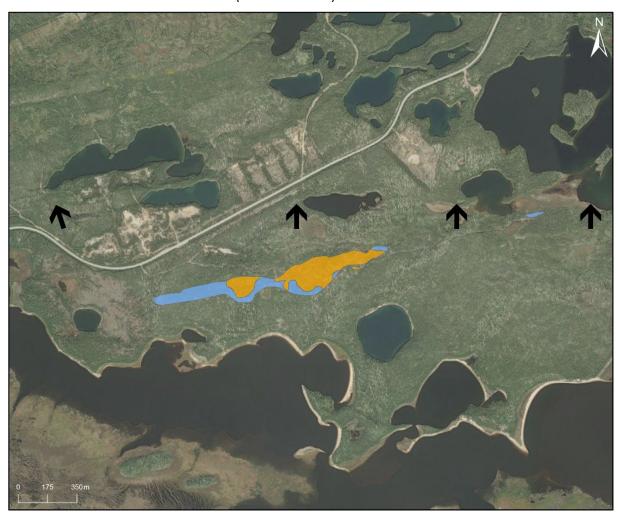

Figure 4 - Pegmatite delineation and mineralised zonation over 1,200m at Cancet with arrows showing where ore body remains open