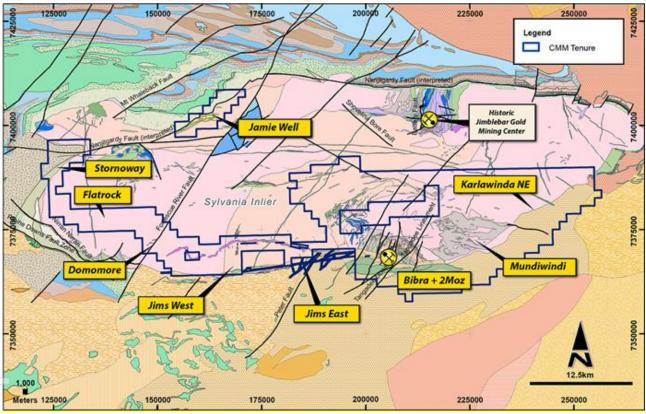

# Exploration

Capricorn wholly owns a 2,052 square kilometre tenement package at Karlawinda which includes the greenstone belt hosting the 2.1 million ounce Resource and 1.2 million ounce Reserve Bibra gold deposit and other significant greenstone areas.

The Pilbara region of Western Australia has not had a significant historical exploration focus on gold and as a result very little modern and meaningful gold exploration has been completed outside of the immediate Bibra deposit.

CMM exploration projects showing prospects in proximity of the prospective Pilbara Craton margin and regional Faults.

A total of 671 holes for 36,093 metres were drilled across the Karlawinda tenement package for the 6 months ending 31 December 2021 with encouraging results received at near mine projects at Murifield, Sothern Corridor, Bundoran and Carnoustie.