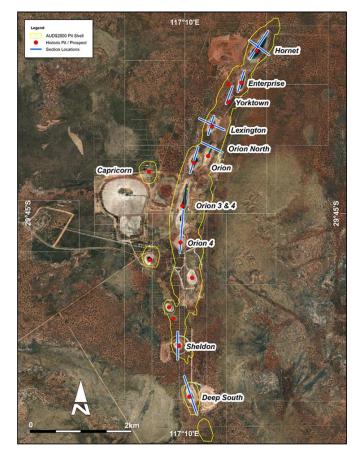

# Exploration

Capricorn wholly owns a 2,052 square kilometre tenement package at Karlawinda which includes the greenstone belt hosting the 2.1 million ounce Resource and 1.2 million ounce Reserve Bibra gold deposit and other significant greenstone areas.

The Pilbara region of Western Australia has not had a significant historical exploration focus on gold and as a result very little modern and meaningful gold exploration has been completed outside of the immediate Bibra deposit.

CMM exploration projects showing prospects in proximity of the prospective Pilbara Craton margin and regional Faults.

A total of 671 holes for 36,093 metres were drilled across the Karlawinda tenement package for the 6 months ending 31 December 2021 with encouraging results received at near mine projects at Murifield, Sothern Corridor, Bundoran and Carnoustie.

# Near Mine Drilling

#### Muirfield

A near mine AC drilling programme of 14 holes for 850 metres was completed at the Muirfield prospect, 4km east of the Bibra open pit, in the September 2021 quarter which generated promising results that were followed up with a 47 hole RC drilling programme for 5,403 metres in the December 2021 quarter. Significant near surface oxide and fresh rock mineralisation was identified in initial 4 metre composite sampling. Encouragingly, mineralisation has similar geological characteristics to the Bibra deposit with intense zones of silica+sericite+biotite alteration associated with quartz veining and pyrite + arsenopyrite mineralisation.

#### Southern Corridor

The Southern Corridor deposit is immediately south of the Bibra open pit and has a JORC compliant reserve of 4.6Mt @ 0.8g/t for 110,000 ounces. An RC drilling programme of 18 holes for 3,960 metres on a 100x50m grid was completed at Southern Corridor testing for extensions to the mineralisation at the deposit. The mineralisation is open down dip and along strike to the south.