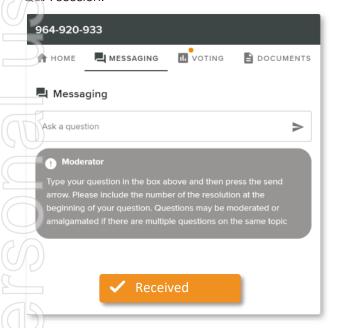

# **QUESTIONS**

Any shareholder or appointed proxy is eligible to ask questions.

If you would like to ask a question. Select the messaging tab.

Messages can be submitted at any time from the start of the meeting, up until the Chair closes the Q&A session.

Select the "Ask a Question" box and type in your message.

Once you are happy with your message, select the send icon.

Questions sent via the Lumi platform may be moderated before being sent to the Chair. This is to avoid repetition and remove any inappropriate language.