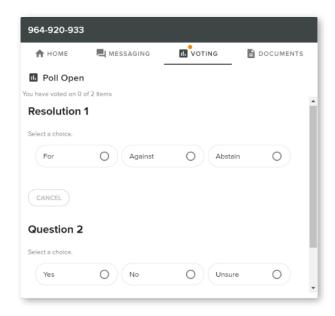

# **VOTING**

The Chair will open voting on all resolutions at the start of the meeting. Once voting has opened, the voting tab will appear on the navigation bar.

Selecting this tab will open a list of all resolutions and their voting options.

To vote, simply select your voting direction from the options displayed on screen. Your selection will change colour and a confirmation message will appear.

To change your vote, simply select another option. If you wish to cancel your vote, please press cancel.

There is no need to press a submit or send button. Your vote is automatically counted.

Voting can be performed at any time during the meeting until the Chair closes the poll.