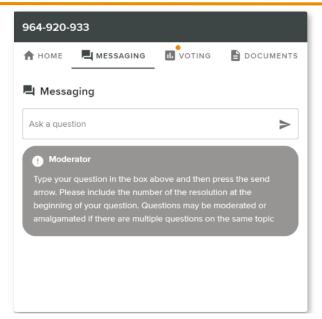

# **QUESTIONS**

Any shareholder or appointed proxy is eligible to ask questions.

If you would like to ask a question. Select the messaging tab.

Messages can be submitted at any time from the start of the meeting, up until the Chair closes the Q&A session.

Select the "Ask a Question" box and type in your message.

Once you are happy with your message, select the send icon.

Questions sent via the Lumi platform may be moderated before being sent to the Chair. This is to avoid repetition and remove any inappropriate language.