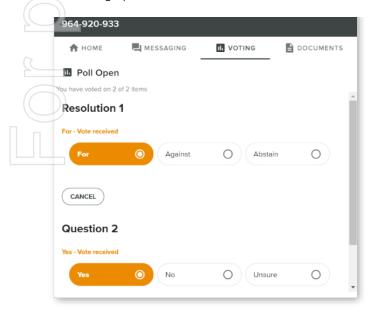

# **VOTING**

The Chair will open voting on all resolutions at the start of the meeting. Once voting has opened, the voting tab will appear on the navigation bar.

Selecting this tab will open a list of all resolutions and their voting options.

To vote, simply select your voting direction from the options displayed on screen. Your selection will change colour and a confirmation message will appear.

To change your vote, simply select another option. If you wish to cancel your vote, please press cancel.

There is no need to press a submit or send button. Your vote is automatically counted.

Voting can be performed at any time during the meeting until the Chair closes the poll.