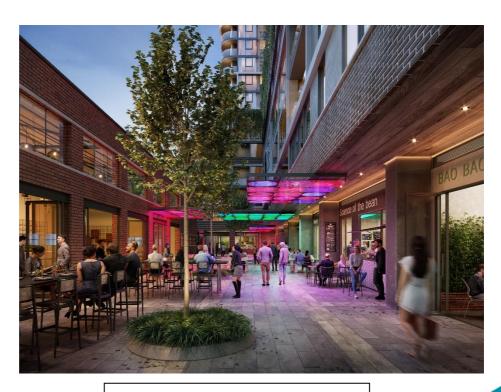

ABOVE: Garden Towers – looking West

ABOVE: Garden Towers - mall

Garden Towers will be located on the corner of Plain and Hay streets in East Perth, opposite Queens Gardens and 200 metres from the proposed WACA Ground sporting and aquatic centre.

Garden Towers will be a \$207 million single stage project, comprising 331 apartments plus 1,283m<sup>2</sup> of ground floor commercial tenancies which would include the repurposing of the former heritage listed Materials Science Building.