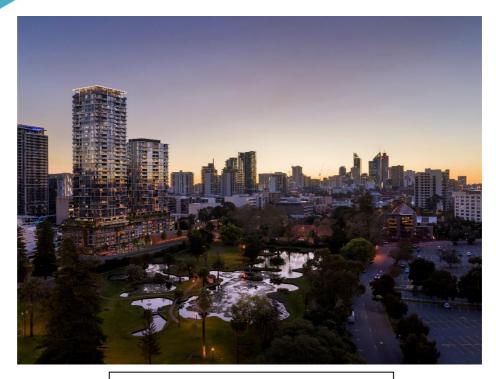

ABOVE: Garden Towers – looking West

ABOVE: Garden Towers - mall

Garden Towers will be located on the corner of Plain and Hay streets in East Perth, opposite Queens Gardens and 200 metres from the proposed WACA Ground sporting and aquatic centre.

Garden Towers will be a \$207 million single stage project, comprising 331 apartments plus 1,283m<sup>2</sup> of ground floor commercial tenancies which would include the repurposing of the former heritage listed Materials Science Building.

Garden Towers will comprise a mix of one, two, and three bedroom apartments with an array of common facilities including a Level 36 Skydeck with residents bar and private dining room. The level six amenities include a heated pool, residential lounge, games and active games rooms, virtual golf driving range, twelve study and 'Zoom' rooms, board room, gymnasium, cinema and media hub, and indoor and outdoor children's play areas.