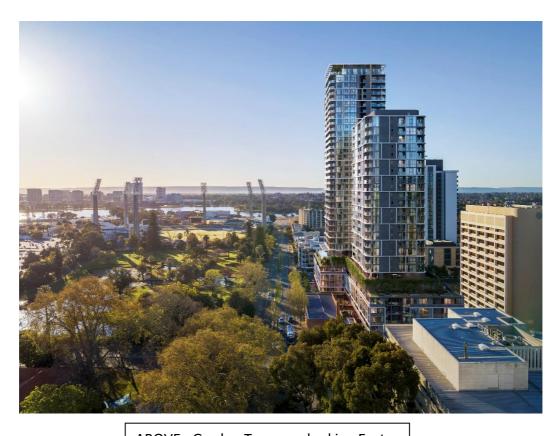

## For further information, please contact:

Peter Kermode Cannings Purple (M) +61 411 209 459

(E) <a href="mailto:pkermode@canningspurple.com.au">pkermode@canningspurple.com.au</a>

ABOVE: Garden Towers – looking East

Garden Towers will be located on the corner of Plain and Hay streets in East Perth, opposite Queens Gardens and 200 metres from the proposed WACA Ground sporting and aquatic centre.

Garden Towers will be a \$207 million single stage project, comprising 331 apartments plus 1,283m<sup>2</sup> of ground floor commercial tenancies which would include the repurposing of the former heritage listed Materials Science Building.

Garden Towers will comprise a mix of one, two, and three bedroom apartments with an array of common facilities including a Level 36 Skydeck with residents bar and private dining room. The level six amenities include a heated pool, residential lounge, games and active games rooms, virtual golf driving range, twelve study and 'Zoom' rooms, board room, gymnasium, cinema and media hub, and indoor and outdoor children's play areas.