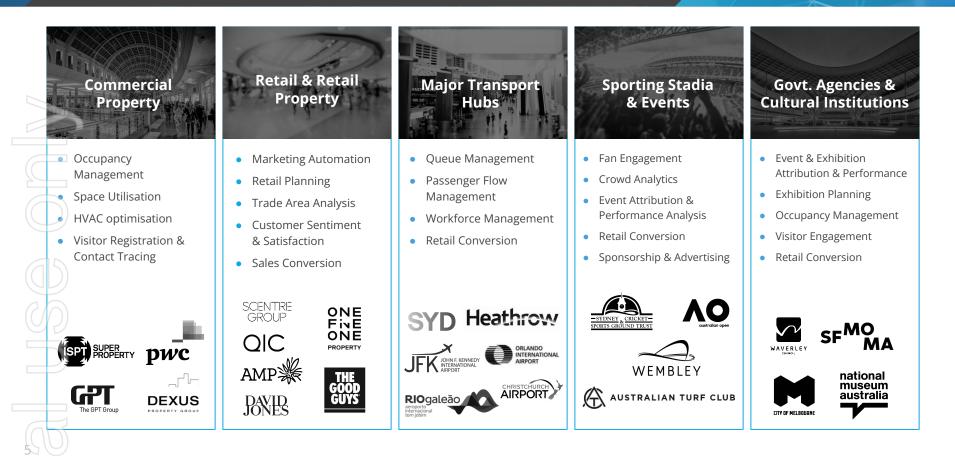

### Key Uses for Skyfii across key verticals

We provide data analytics solutions to over 11,000 venues in +40 countries