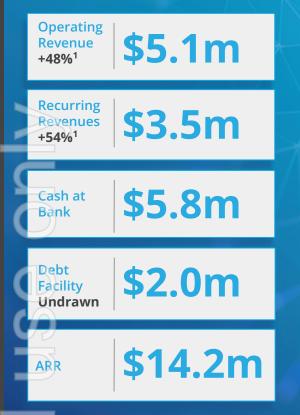

### Q1 FY22 Results

Versus Previous Corresponding Period (Q1 FY21)
 Annual Recurring Revenue (ARR) based on contracted recurring revenues as at
 September 2021 - inclusive of temporary suspensions as a result of COVID-19 &
 contracted revenues from the acquisition of CrowdVision announced 6 April 2021