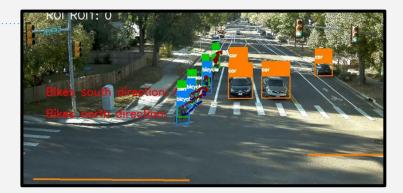

#### Artificial Intelligence (AI) Video Analytics

Artificial Intelligence video analytics with edge device machine learning to detect people, vehicle and object detection to measure volume, speed, travel path, dwell time, proximity and interactions