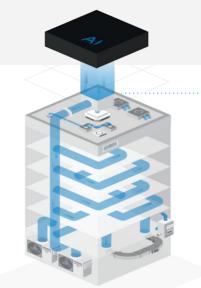

#### **HVAC Optimisation**

Integrating with HVAC systems to provide predictive analytics around customer traffic & behaviour to optimise energy consumption, save money & improve the carbon footprint for buildings.