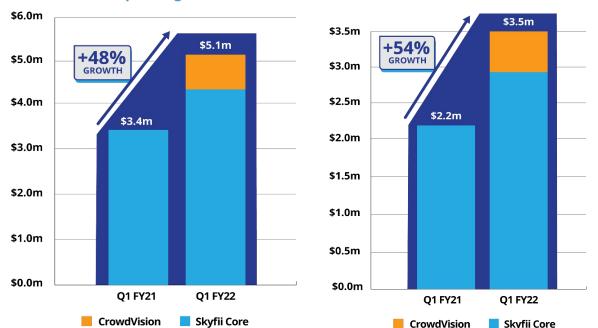

### Q1 FY22 Results

Versus Previous Corresponding Period (Q1 FY21)
 Annual Recurring Revenue (ARR) based on contracted recurring revenues as at
 September 2021 - inclusive of temporary suspensions as a result of COVID-19 &
 contracted revenues from the acquisition of CrowdVision announced 6 April 2021

#### Total Operating Revenue

**Recurring Revenue** 