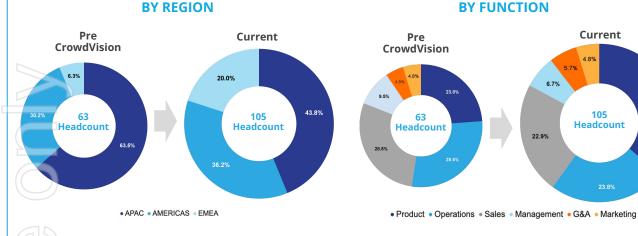

### **Headcount Analysis**

CrowdVision New Hires

6

5

0

0

14

17

Executing on hiring strategy to bolster international expansion

### skyfii

Current

46

38

21

|            | Skyfii | CrowdVision | New Hires | Current |
|------------|--------|-------------|-----------|---------|
| Product    | 15     | 23          | 0         | 38      |
| Operations | 18     | 4           | 3         | 25      |
| Sales      | 18     | 3           | 3         | 24      |
| Management | 6      | 0           | 1         | 7       |
| G&A        | 3      | 1           | 2         | 6       |
| Marketing  | 3      | 0           | 2         | 5       |
| TOTAL      | 63     | 31          | 11        | 105     |

Current

105

36.2%

4.8%

11 new headcount since acquisition of CrowdVision

New hires focussed in sales, marketing and operations

*The company is* well positioned to deliver against our growth targets

APAC

EMEA

AMERICAS

TOTAL

Skyfii

40

19

4

63