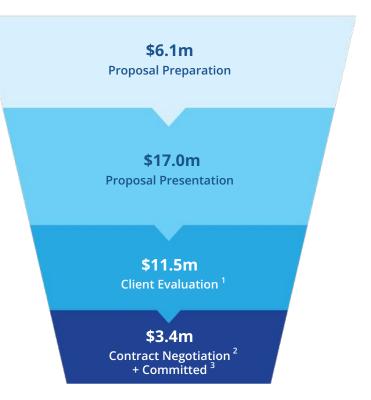

### Sales Pipeline Primed for Conversion

- Continued flow of enquiries from a spread of verticals including smart cities, commercial buildings, airports, healthcare facilities, hotels, stadiums and retail
- International markets representing >65% of sales opportunities in pipeline
- ~23% of deals have the potential to influence 1H FY22
- With over \$38m in advanced stage deal value, we are well positioned to deliver even stronger revenue growth in the coming quarters.

#### 12-Month Rolling Pipeline

<sup>1</sup> Client Evaluation - a proof of concept, the customer understands the value proposition of the offering and is expressing interest to proceed but requires more time to evaluate or requires internal budget approval on the proposal before proceeding any further.
<sup>2</sup> Contract Negotiation - sales have firmed up pricing and issued it to the customer, the customer has provided an indication that they wish to proceed and we are in the process of negotiating the final commercial terms.

<sup>3</sup> Committed - the customer has committed to the commercial terms in writing but is not ready to be invoiced yet.