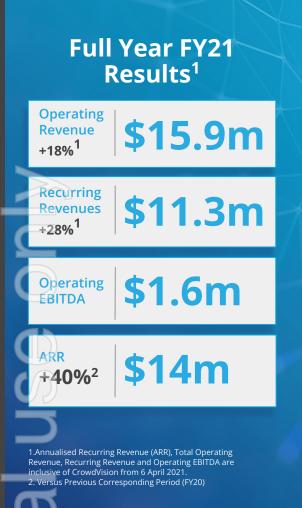

### **FY21 Financial & Operating Highlights**

S S S

### Q1 FY22 Results

Versus Previous Corresponding Period (Q1 FY21)
 Annual Recurring Revenue (ARR) based on contracted recurring revenues as at
 September 2021 - inclusive of temporary suspensions as a result of COVID-19 &
 contracted revenues from the acquisition of CrowdVision announced 6 April 2021