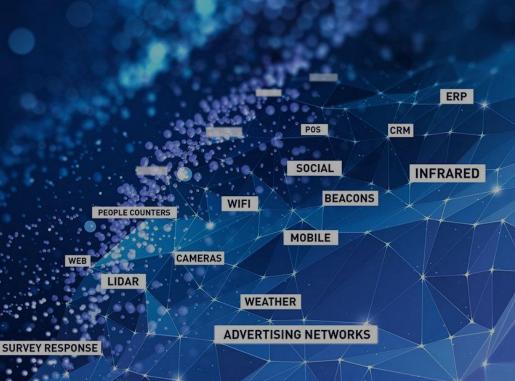

### Data Intelligence for physical spaces

•

- Skyfii is fully integrated with the hardware and software offerings of the largest tech vendors such as Aruba, Cisco, Meraki and Ruckus.
- Skyfii has experience working with large volumes of heterogeneous data sets including; Survey, Wi-Fi, LiDAR, Camera, People Counters, Web, Social, Mobile / App, Sales / POS, Media / Campaign, CRM and Weather.
- Any data source that has an API or is available in a standard format such as CSV / Excel, SQL etc can be integrated.