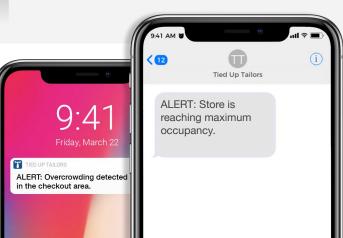

#### Live Occupancy & Crowd Analysis

Accurately monitor live occupancy and congestion.

#### **Automated Staff Alerts**

Proactively manage and respond to congestion and overcrowding.