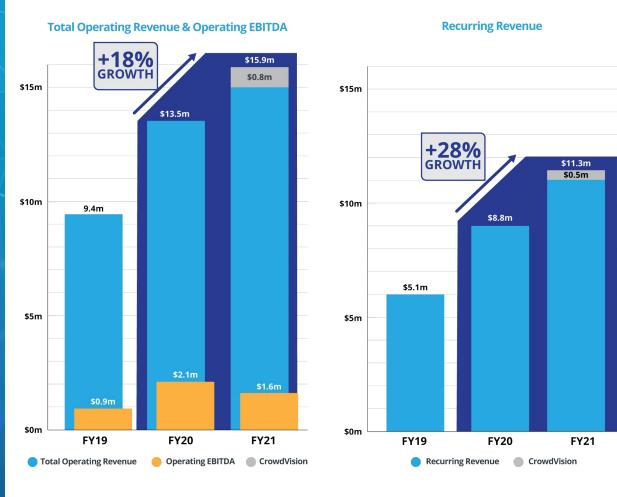

Opportunity to lever product into new verticals such as Stadiums, Casinos, Rail/Transit hubs
- The transaction was strategically counter-cyclical and provides significant scope for Skyfii to generate revenue uplift as global air travel

#### **Transaction Highlights**

- Transaction completed for a total consideration of AU\$10m, of which 56% funded via equity issued to sellers at share price of \$0.209
- Breakdown includes:

| Total Consideration                             | \$10.0m |
|-------------------------------------------------|---------|
| Deferred equity Consideration issued at \$0.209 | \$5.6m  |
| Net debts owed by CrowdVision                   | \$3.1m  |
| Upfront cash consideration                      | \$1.3m  |

### **FY21 Financial & Operating Highlights**

S S S







### Q1 FY22 Results



Versus Previous Corresponding Period (Q1 FY21)
 Annual Recurring Revenue (ARR) based on contracted recurring revenues as at
 September 2021 - inclusive of temporary suspensions as a result of COVID-19 &
 contracted revenues from the acquisition of CrowdVision announced 6 April 2021



#### Total Operating Revenue

**Recurring Revenue** 

### **Headcount Analysis**

CrowdVision New Hires

6

5

0

0

14

17

Executing on hiring strategy to bolster international expansion

### skyfii



Current

46

38

21

|            | Skyfii | CrowdVision | New Hires | Current |
|------------|--------|-------------|-----------|---------|
| Product    | 15     | 23          | 0         | 38      |
| Operations | 18     | 4           | 3         | 25      |
| Sales      | 18     |