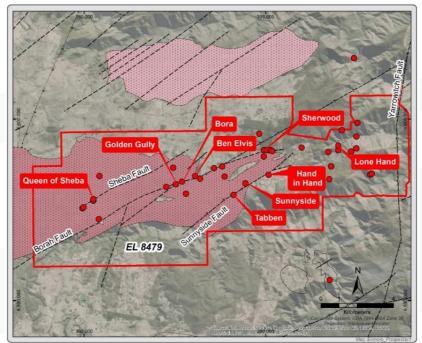

**Okapi Resources Limited** (ASX:"OKR") **("Okapi"** or **"the Company")** is pleased to announce the completion of a reverse circulation (RC) drilling program at the Enmore Gold Project, located in north eastern NSW. The drilling program comprised ten holes for 1,257m over the Sunnyside and Bora Prospects (Figure 1).

Figure 1: Enmore Gold Project – Prospects Location Plan

All samples are currently being prepared for assaying with assay results expected shortly.

**Okapi's Executive Director, Mr David Nour said**, "We are very pleased to now have this initial drilling program completed with results expected to provide an important assessment on the potential of the project. Credit to the exploration team who managed to complete this drilling program in wet and difficult conditions. We expect the assay results shortly."