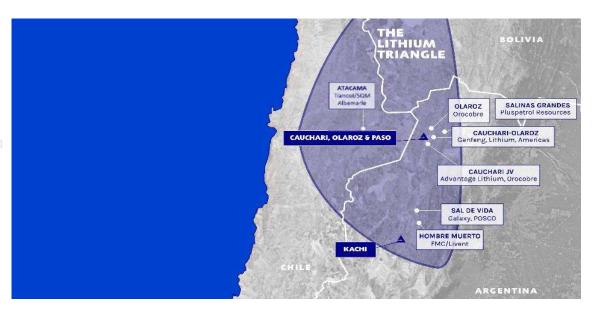

Figure 2: Lithium brines being pumped into containers at the Kachi Project. Containers delivered to Lilac in California.