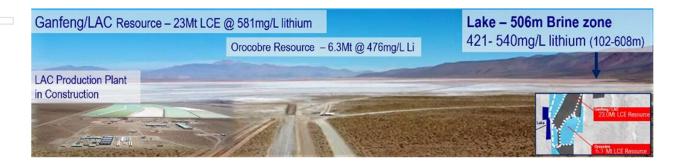

Lake has previously confirmed multiple high-grade lithium brines zones over a 506m interval (102m to 608m depth) in drilling in 2019 at the Cauchari Project (refer ASX announcement 23 August 2019).

This drilling confirmed similar grades and lithium brines extending into Lake's properties from the adjoining Ganfeng/Lithium Americas JV production development at Cauchari. The higher-grade results averaged 493 mg/L lithium over 343m (from 117m to 460m), up to 540 mg/L, with a Li/Mg ratio of 2.9.

Figure 4: Cauchari – Location of Lake's Cauchari results in relation to the Ganfeng/Lithium America's production development