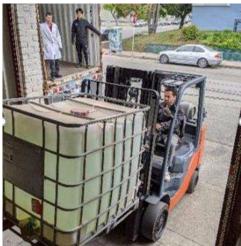

Figure 2: Lithium brines being pumped into containers at the Kachi Project. Containers delivered to Lilac in California.