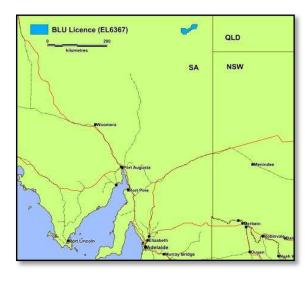

## **Big Lake Uranium, South Australia**

Alligator has previously finalised a South Australian Government Accelerated Discovery Initiative (ADI) cofunding agreement for the BLU Project to cover up to \$152,400 in co-funded exploration expenses associated with geophysical surveys. These surveys will assist to delineate paleochannels for the purposes of designing a proof-of-concept drilling program.

Throughout the quarter Alligator has been engaged with geophysics consultants to refine the proposed surveys across the BLU project. The company has also been in contact with geophysical companies to complete the proposed surveys with preferred contractors now identified with a view to complete the program in early Q2. This survey was delayed from last year due to Covid related access restrictions of survey crews based in WA.

The BLU tenement remains in good standing.