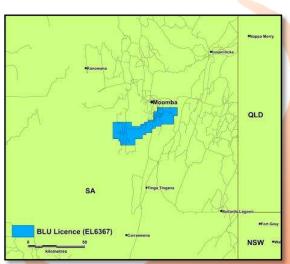

## **Big Lake Uranium, South Australia**

Alligator has previously finalised a South Australian Government Accelerated Discovery Initiative (ADI) cofunding agreement for the BLU Project to cover up to \$152,400 in co-funded exploration expenses associated with geophysical surveys. These surveys will assist to delineate paleochannels for the purposes of designing a proof-of-concept drilling program.

Throughout the quarter Alligator has been engaged with geophysics consultants to refine the proposed surveys across the BLU project. The company has also been in contact with geophysical companies to complete the proposed surveys with preferred contractors now identified with a view to complete the program in early Q2. This survey was delayed from last year due to Covid related access restrictions of survey crews based in WA.

The BLU tenement remains in good standing.