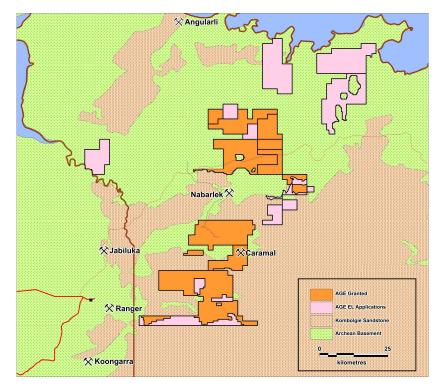

#### **Exploration and Evaluation Activity during the Quarter**

During the quarter Alligator received notice from the NT Mining and Energy department have advised of their intention to grant the Nabarlek North group of licenses, complimenting the companies Alligator Rivers (ARUP); Tin Camp Creek and Beatrice projects. The granting of the Nabarlek North tenement package will nearly double Alligator's granted tenement holdings within the ARUP, increasing the area by approximately 500km² to a total granted footprint of around 1130km². This extended tenement holding represents the second largest granted footprint within Australia's highest-grade uranium province. Grant of the licenses will be effective from payment of the first years rents, scheduled for mid-April. An overview of the licenses can be seen below in Figure 2.

Alligator will be coordinating a proposed work program meeting with the NLC and Traditional Owners during Q3 for proposed initial on-ground work at Nabarlek North.

Figure 2. AGE Nabarlek North and ARUP granted licenses