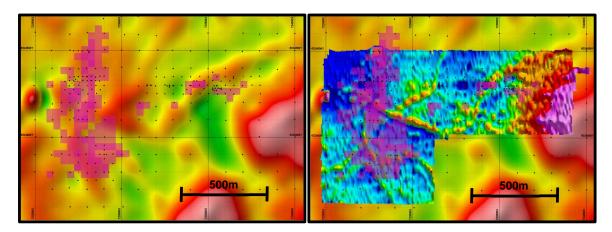

## **Samphire Project**

Alligator completed a high-resolution ground magnetics trial over part of the Blackbush resource during early February 2021. Results of this trial show an improvement on the existing magnetic data resolution (*Refer Fig 1*) and has provided additional insight and clarity into basement geological features and structural controls of the Blackbush resource.

Figure 1: (Left) Blackbush 1000ppm block model and historic drillholes on existing TMI Magnetics and (right) with new higher resolution ground TMI Magnetics overlaid.

The use of ground magnetics in combination with passive seismic surveys represents a low cost exploration tool for refining basement structure and palaeochannel architecture, allowing informed drill targeting for further uranium mineralisation. Drilling will focus on upgrading the resource at Blackbush, along with regional exploration of priority targets.