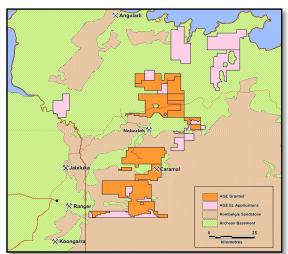

#### **Exploration and Evaluation Activity during the Quarter**

During the quarter Alligator received notice from the NT Mining and Energy department have advised of their intention to grant the Nabarlek North group of licenses, complimenting the companies Alligator Rivers (ARUP); Tin Camp Creek and Beatrice projects. The granting of the Nabarlek North tenement package will nearly double Alligator's granted tenement holdings within the ARUP, increasing the area by approximately 500km² to a total granted footprint of around 1130km². This extended tenement holding represents the second largest granted footprint within Australia's highest-grade uranium province. Grant of the licenses will be effective from payment of the first years rents, scheduled for mid-April. An overview of the licenses can be seen below in Figure 2.

Alligator will be coordinating a proposed work program meeting with the NLC and Traditional Owners during Q3 for proposed initial on-ground work at Nabarlek North.

Figure 2. AGE Nabarlek North and ARUP granted licenses