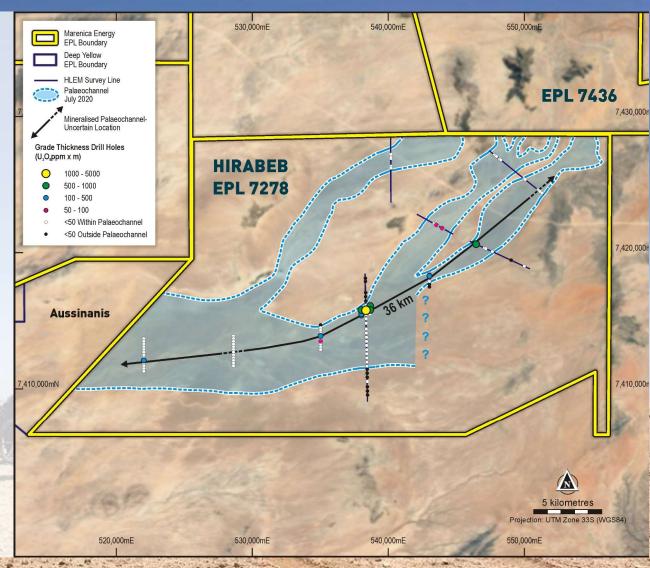

# **Hirabeb Project**

# Exploration at Hirabeb identifies extensive mineralised palaeochannel system

- Palaeochannel extends >36 km, distance wider than English Channel
  - Mineralisation identified over 30 km
- Large area of tenement covered by palaeochannels