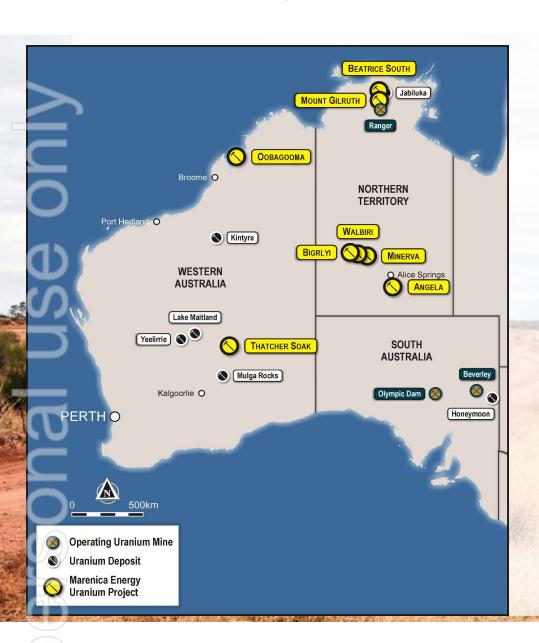

### Namibia

- Namibia is a world-class uranium province with an established uranium mining industry
- Marenica is the largest tenement holder for uranium in Namibia
- Tenements upstream of known calcrete hosted palaeochannel deposits
- Target mineralisation is calcrete hosted shallow palaeochannels, ideally suited for the application of *U-pgrade*™
- 61 Mlb resource at Marenica Uranium Project beneficiates to ~5,000 ppm via U-pgrade™ process

## **Namib Area**

- Contiguous land package
- Known uranium province hosting >230 Mlb of resources
- Upstream of known deposits
- Exploration to date has been successful

#### **100% Owned**

- Angela deposit:
   31 Mlb at 1,310 ppm U<sub>3</sub>O<sub>8</sub>
- Minerva deposit
   high-grade uranium and gold
- Thatcher Soak deposit:
   11 Mlb at 425 ppm U<sub>3</sub>O<sub>8</sub>
- Oobagooma deposit: historical resource (unable to report)

#### **Joint Venture Interests**

- Bigrlyi deposit (21% MEY):
   21 Mlb at 1,283 ppm U<sub>3</sub>O<sub>8</sub> and
- Walbiri deposit (23% MEY):
   16 Mlb at 641 ppm U<sub>3</sub>O<sub>8</sub>
- Additional smaller deposits (21-24% MEY):
   3.6 Mlb at 524 ppm U<sub>3</sub>O<sub>8</sub>