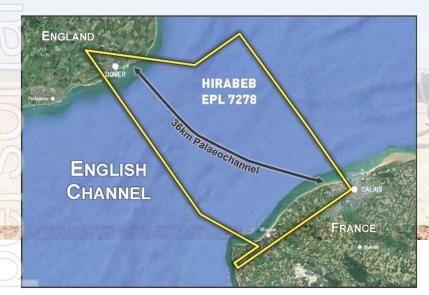

# Exploration at Hirabeb identifies extensive mineralised palaeochannel system

- Palaeochannel extends >36 km, distance wider than English Channel
  - Mineralisation identified over 30 km
- Large area of tenement covered by palaeochannels