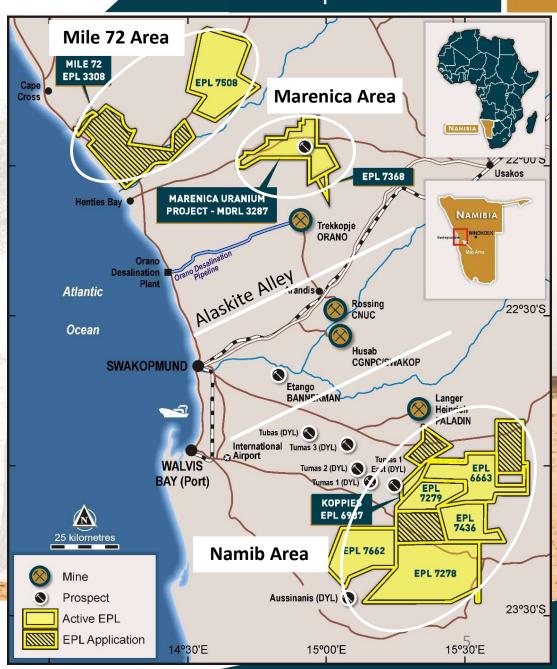

### Namibia

- Namibia is a world-class uranium province with an established uranium mining industry
- Marenica is the largest tenement holder for uranium in Namibia
- Tenements upstream of known calcrete hosted palaeochannel deposits
- Target mineralisation is calcrete hosted shallow palaeochannels, ideally suited for the application of *U-pgrade*™
- 61 Mlb resource at Marenica Uranium Project beneficiates to ~5,000 ppm via U-pgrade™ process

## **Namib Area**

- Contiguous land package
- Known uranium province hosting >230 Mlb of resources
- Upstream of known deposits
- Exploration to date has been successful