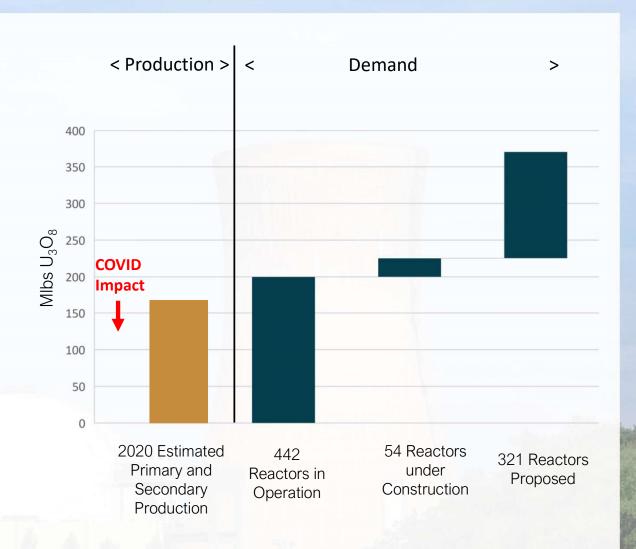

# **Global demand increasing**

- Benefit of reduced carbon emissions and pollution more fully understood and accepted
- Nuclear produces the lowest carbon emissions of any power source
- Nuclear provides base load power 24/7; not only when the sun shines or the wind blows
- Nuclear is back in favour as a base-load provider of clean energy
- · Hundreds of millions of new energy consumers urbanising and modernising
- 54 nuclear power stations under construction and 321 expected to come on line before 2040
- The worlds reactors will need supply of uranium, but not at the current uranium price

# **Supply side constraints**

- Suppressed uranium spot price over an extended period
- No new Uranium production coming on stream
- Uranium stockpiles have been depleted
- Supply side deficit existed at start of 2020
- Global pandemic significantly impacted uranium production
- Many uranium projects remainuneconomic at current uranium prices

Source: World Nuclear Association