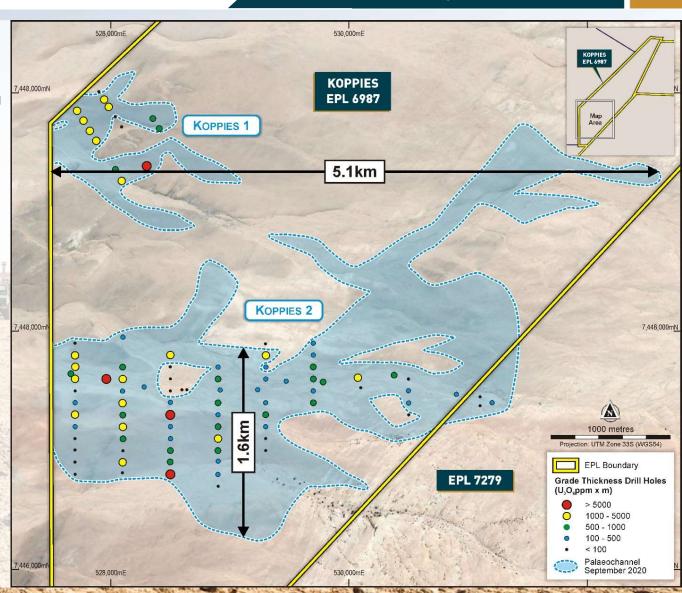

# **Koppies Project**

Drilling at Koppies has delivered exceptional uranium mineralisation

2019 Koppies drill results:

- 13 m at 905 ppm U<sub>3</sub>O<sub>8</sub> Incl. 2 m at 4,504 ppm U<sub>3</sub>O<sub>8</sub>
- 3 m at 3,087 ppm U<sub>3</sub>O<sub>8</sub>
   Incl. 1 m at 7,060 ppm U<sub>3</sub>O<sub>8</sub>
- 10 m at 687 ppm U<sub>3</sub>O<sub>8</sub>
   Incl. 2 m at 1,974 ppm U<sub>3</sub>O<sub>8</sub>

Koppies palaeochannel currently 6.4 km<sup>2</sup>