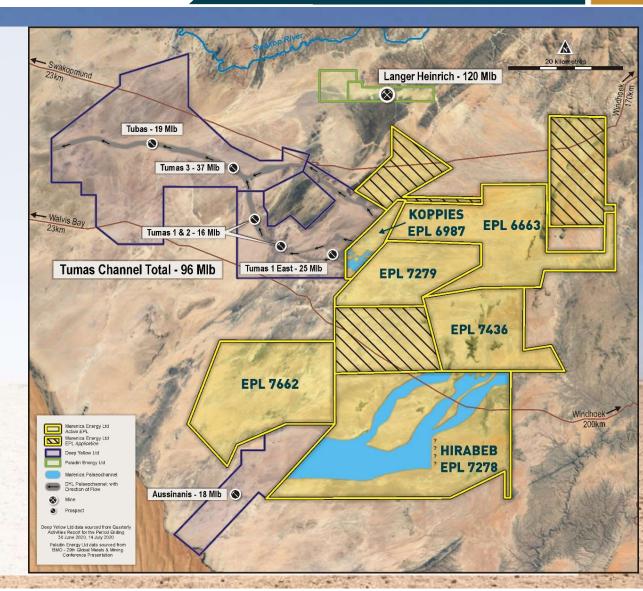

# **Koppies Project**

Drilling at Koppies has delivered exceptional uranium mineralisation

2019 Koppies drill results:

- 13 m at 905 ppm U<sub>3</sub>O<sub>8</sub> Incl. 2 m at 4,504 ppm U<sub>3</sub>O<sub>8</sub>
- 3 m at 3,087 ppm U<sub>3</sub>O<sub>8</sub>
   Incl. 1 m at 7,060 ppm U<sub>3</sub>O<sub>8</sub>
- 10 m at 687 ppm U<sub>3</sub>O<sub>8</sub>
   Incl. 2 m at 1,974 ppm U<sub>3</sub>O<sub>8</sub>

Koppies palaeochannel currently 6.4 km<sup>2</sup>

# **Hirabeb Project**

# Exploration at Hirabeb identifies extensive mineralised palaeochannel system

- Palaeochannel extends >36 km, distance wider than English Channel
  - Mineralisation identified over 30 km
- Large area of tenement covered by palaeochannels